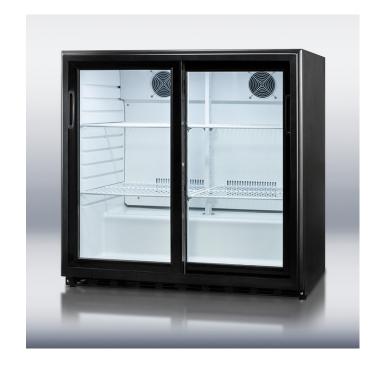

Commercially approved counter height beverage merchandiser with two sliding glass doors and locks

## Highlights:

**SCR700** 

Two sliding glass doors provide a clear view of products

Save time and energy with low maintenance automatic defrost

Commercially approved for use in foodservice establishments

Factory-installed lock offers security you can count on

| Automatic defrost            | Simplify appliance care by letting your refrigerator defrost itself                                           |
|------------------------------|---------------------------------------------------------------------------------------------------------------|
| Two sliding glass doors      | Solid glass doors glide open easily while providing a clear view of stored items                              |
| Fully finished black cabinet | Allows the unit to be used freestanding                                                                       |
| Lock                         | Single key lock for sliding doors                                                                             |
| Adjustable shelves           | Rearrange your refrigerator space to accommodate all shapes and sizes or remove shelves for a simple clean-up |
| Commercially approved        | ETL-S Approved to ANSI-NSF Standard 7 and CalCode Compliant                                                   |
| Interior light               | Illuminates the interior for a tempting view                                                                  |
| Adjustable thermostat        | Manage the interior temperature with ease and accuracy                                                        |
| 100% CFC free                | Environmentally friendly design without ozone-damaging chemicals                                              |