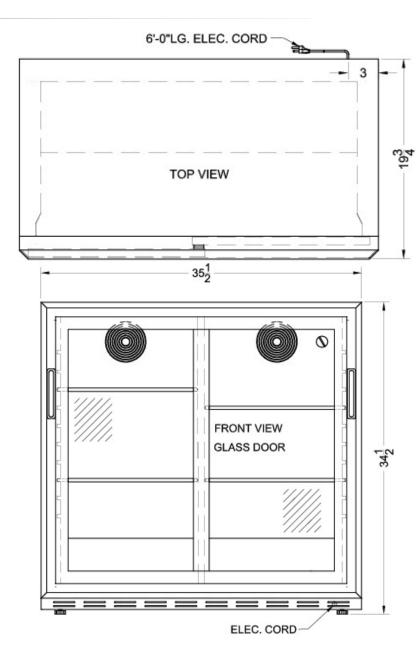

## Specifications:

| Height               | 36.0"          |
|----------------------|----------------|
| Width                | 36.0"          |
| Depth                | 20.0"          |
| Capacity             | 6.5 cu.ft.     |
| Shipping Weight      | 135.0 lbs.     |
| Weight               | 200.0 lbs.     |
| Voltage/Frequency    | 115 V AC/60 Hz |
| US Electrical Safety | ETL            |
| Door Swing           | Sliding        |
| Defrost Type         | Automatic      |
| Parts/Labor Warranty | 1 Year         |
| Compressor Warranty  | 5 Years        |
| Sanitation           | FTI-S          |