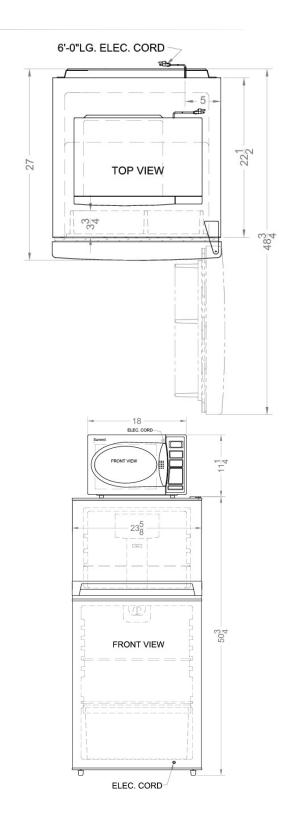

## **MRF874**

65.0" x 23.63" x 26.63" (H x W x D)

Refrigerator-freezer microwave combination unit in slim 24" width, with frost-free operation and white exterior

## Specifications:

| Height                      | 65.0"          |
|-----------------------------|----------------|
| Width                       | 23.63"         |
| Depth                       | 26.63"         |
| Capacity                    | 8.1 cu.ft.     |
| Ext Depth with Handle       | 27.0"          |
| US Electrical Safety        | UL             |
| Voltage/Frequency           | 115 V AC/60 Hz |
| Door Swing                  | RHD            |
| Reversible                  | Yes            |
| Crisper Quantity            | 1              |
| Shelf Quantity              | 2              |
| Adjustable Shelf            | true           |
| Shelf Type                  | Wire           |
| Crisper Cover Type          | Glass          |
| Crisper Finish              | Transparent    |
| Full Door Shelf Quantity    | 3              |
| Half Door Shelf Quantity    | 2              |
| Can Storage                 | true           |
| Defrost Type                | Frost-Free     |
| Depth with door at 90°      | 48.75"         |
| Specialized Cooking Buttons | true           |
| Control Pad Type            | Digital        |
| Digital Display             | true           |
| Light                       | true           |
| Condensor Location          | Rear of Unit   |
| Thermostat Type             | Dial           |
| Freon Type                  | R134a          |
| Low Side PSI                | 103.0          |
| Freon Oz                    | 4.2            |
| High Side PSI               | 290.0          |
| Level Legs Quantity         | 2              |
| Parts/Labor Warranty        | 1 Year         |
| Compressor Warranty         | 5 Years        |