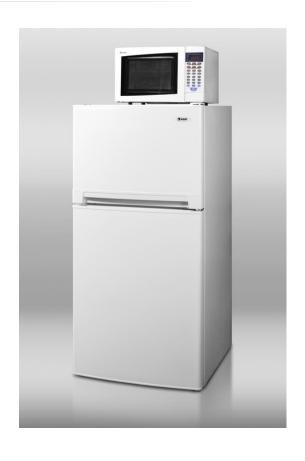

## **MRF874**

65.0" x 23.63" x 26.63" (H x W x D)

Refrigerator-freezer microwave combination unit in slim 24" width, with frost-free operation and white exterior

## Highlights:

Combination refrigerator-freezer-microwave serves all your kitchen needs in a slim 24 inch wide fit

True frost-free operation saves you maintenance by preventing icy buildup

Ships fully assembled