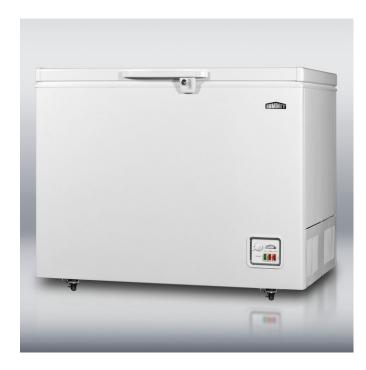

# CF11ES

## Chest freezer with 10.6 cu.ft. capacity and lock

## Highlights:

Lock on lid provides dependable security

10.6 cu.ft. of storage capacity inside

Includes durable storage basket and divider

| Lock                   | Secure storage with a keyed lock on the lid                                  |
|------------------------|------------------------------------------------------------------------------|
| Large capacity         | 10.6 cu.ft. of capacity inside                                               |
| Counterbalanced hinges | Allows the lid to remain opened when lifted to 90°                           |
| Adjustable thermostat  | Externally located for added convenience                                     |
| Basket                 | Wired basket for storage convenience                                         |
| Manual defrost         | Static cooling system                                                        |
| Rollers                | Heavy duty rollers allow smooth mobility                                     |
| Drain                  | Conveniently located on the unit's side                                      |
| Fast Freeze setting    | Lowers the temperature quickly for faster freezing of warm or unfrozen goods |
| Power on indicator     | Light on front-mounted control panel stays lit as long as unit is running    |