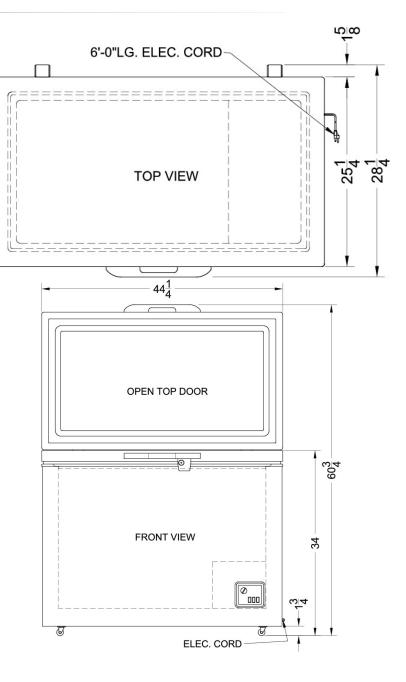

### 33.5" x 44.25" x 28.25" (H x W x D)

## Specifications:

| Height               | 33.5"          |
|----------------------|----------------|
| Width                | 44.25"         |
| Depth                | 28.25"         |
| Capacity             | 10.6 cu.ft.    |
| Weight               | 114.0 lbs.     |
| Energy Usage/Year    | 278.0 kWh/year |
| US Electrical Safety | UL             |
| Voltage/Frequency    | 115 V AC/60 Hz |
| Door Swing           | Lift-up        |
| Defrost Type         | Manual         |
| Condensor Location   | Side of Unit   |
| Thermostat Type      | Dial           |
| Freon Type           | R134a          |
| Parts/Labor Warranty | 1 Year         |
| Compressor Warranty  | 5 Years        |