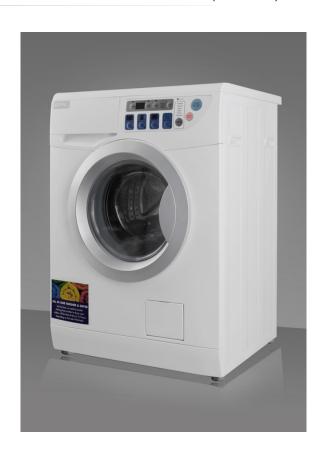

## SPWD1470C

33.5" x 23.63" x 24.0" (H x W x D)

Combination washer/dryer with slim 24 inch width and 13 1/2 lb. capacity for non-vented use

## Highlights:

Durable stainless steel drum handles fabric with care

Digital controls and time display makes washing simple and clear

A generous choice of six wash cycles and two dry cycles lets your clothes get the most appropriate cleaning

Perfectly sized to fit under counters and in tight 24 inch spaces

| Stainless steel drum               | Durable and elegant, the stainless steel drum holds up cycle after cycle               |
|------------------------------------|----------------------------------------------------------------------------------------|
| Slim undercounter dimensions       | 33 inches high to fit under standard counters and a 23 1/4 inch width for tight spaces |
| Large capacity                     | Washes up to 13 1/2 lbs. of fabric                                                     |
| Self-locking door                  | Protect yourself and your cycle with an easy-to-load door that stays closed during use |
| Front-loading                      | Easy to load and energy efficient design                                               |
| Six wash settings                  | Choose from Standard, Custom, Quick, Night, Heavy, and Delicate                        |
| Two timed dry cycles               | Choose 30 or 60 minutes                                                                |
| Digital controls with time display | Easy push buttons make selection simple                                                |

## Specifications:

| Height                      | 33.5"          |
|-----------------------------|----------------|
| Width                       | 23.63"         |
| Depth                       | 24.0"          |
| Shipping Weight             | 155.0 lbs.     |
| Voltage/Frequency           | 115 V AC/60 Hz |
| Energy Usage/Year           | 200.0 kWh/year |
| Amps                        | 12.0           |
| Canadian Electrical Safety  | ETL-C          |
| US Electrical Safety        | UL             |
| Style                       | Front Loading  |
| Door Window                 | true           |
| Control Type                | Digital        |
| Max Clothes Weight per Wash | 11.0 lbs.      |
| Dispenser Compartment       | true           |
| Parts/Labor Warranty        | 1 Year         |