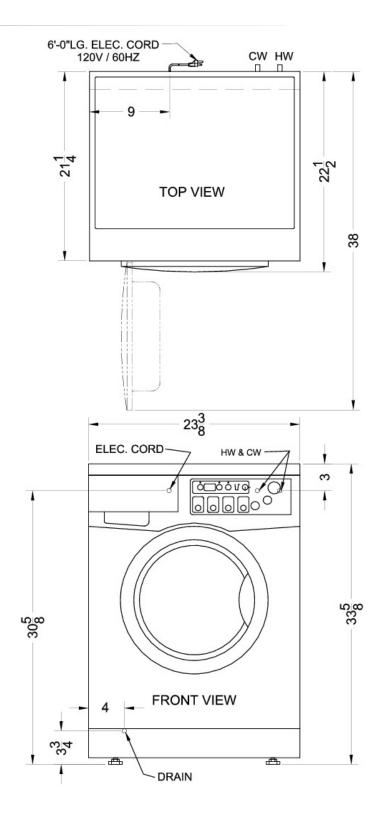

## SPWD1470C

33.5" x 23.63" x 24.0" (H x W x D)

Combination washer/dryer with slim 24 inch width and 13 1/2 lb. capacity for non-vented use

## Specifications:

| Height                      | 33.5"          |
|-----------------------------|----------------|
| Width                       | 23.63"         |
| Depth                       | 24.0"          |
| Shipping Weight             | 155.0 lbs.     |
| Voltage/Frequency           | 115 V AC/60 Hz |
| Energy Usage/Year           | 200.0 kWh/year |
| Amps                        | 12.0           |
| Canadian Electrical Safety  | ETL-C          |
| US Electrical Safety        | UL             |
| Style                       | Front Loading  |
| Door Window                 | true           |
| Control Type                | Digital        |
| Max Clothes Weight per Wash | 11.0 lbs.      |
| Dispenser Compartment       | true           |
| Parts/Labor Warranty        | 1 Year         |