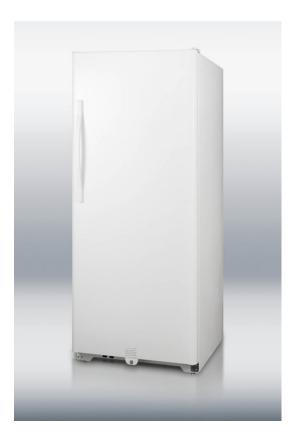

## UF21FF

## 73.63" x 31.5" x 28.0" (H x W x D)

Frost-free all-freezer for household use with 20.5 cu.ft. capacity and front lock

## Highlights:

True frost-free operation saves on maintenance by preventing icy buildup

Factory installed lock provides security you can count on

Multiple door shelves offer convenient storage solutions

Large capacity with spacious 20.5 cu.ft. interior