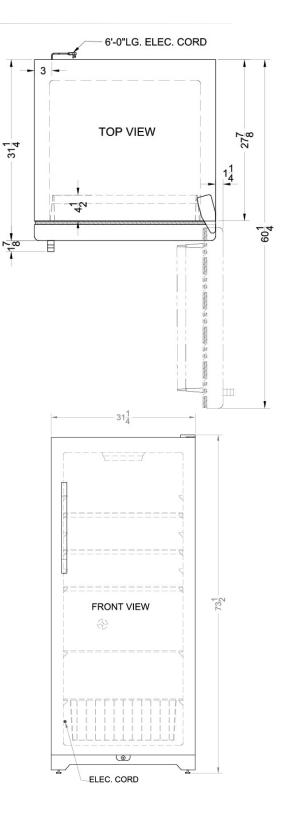

## 73.63" x 31.5" x 28.0" (H x W x D)

Frost-free all-freezer for household use with 20.5 cu.ft. capacity and front lock

## Specifications:

| Height                     | 73.63"         |
|----------------------------|----------------|
| Width                      | 31.5"          |
| Depth                      | 28.0"          |
| Capacity                   | 20.5 cu.ft.    |
| US Electrical Safety       | UL             |
| Voltage/Frequency          | 115 V AC/60 Hz |
| Canadian Electrical Safety | ULC            |
| Door Swing                 | RHD            |
| Reversible                 | Yes            |
| Shelf Quantity             | 4              |
| Adjustable Shelf           | true           |
| Shelf Type                 | Wire           |
| Full Door Shelf Quantity   | 6              |
| Can Storage                | true           |
| Gallon Storage             | true           |
| Defrost Type               | Frost-Free     |
| Thermostat Type            | Dial           |
| Light                      | true           |
| Condensor Location         | Side of Unit   |
| Freon Type                 | R134a          |
| Parts/Labor Warranty       | 1 Year         |
| Compressor Warranty        | 5 Years        |
|                            |                |