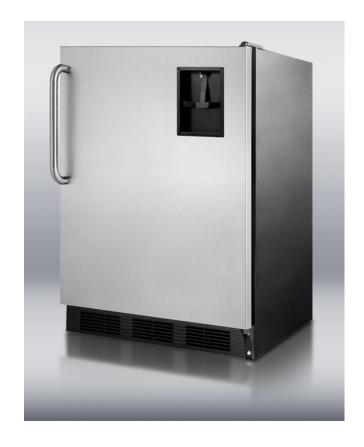

## FF7BSSTBBWD

33.25" x 23.63" x 23.5" (H x W x D)

No-lift bottled water cooler for through-the-door water dispensing, with added space for refrigerated storage

## Highlights:

Replace clumsy water coolers with a stylish, multi-functional combination water dispenser and refrigerator

Dispenses bottled water from a 5 gallon jug

No more lifting heavy bottles!

Shelved storage space accommodates beverages and food

| Easy pumping system            | Simply insert the included pump into a 5 gallon water jug                                                                                                                               |
|--------------------------------|-----------------------------------------------------------------------------------------------------------------------------------------------------------------------------------------|
| No visible water bottle        | The bottle is stored behind a stainless steel door, eliminating the unseemly look of plastic water jugs in more upscale settings                                                        |
| No major lifting required      | Water pumps upward, meaning there is no need to lift and flip heavy jugs                                                                                                                |
| Slim counter height dimensions | Less than 24 inches wide to fit tight spaces                                                                                                                                            |
| Stainless steel door           | Striking style fit for any setting                                                                                                                                                      |
| Professional towel bar handle  | Curved towel bar style handle in brushed stainless steel                                                                                                                                |
| Fully finished black cabinet   | Allows the unit to be used freestanding                                                                                                                                                 |
| Adjustable thermostat          | Manage the temperature with ease and accuracy                                                                                                                                           |
| Interior shelves               | Store food and beverages on carefully sized shelves with your water for one-stop convenience                                                                                            |
| Loading ramp included          | Detachable loading ramp lets users slide water jugs insidewithout any lifting from the floor to the unit. This small piece can easily be stored inside the water cooler when not in use |