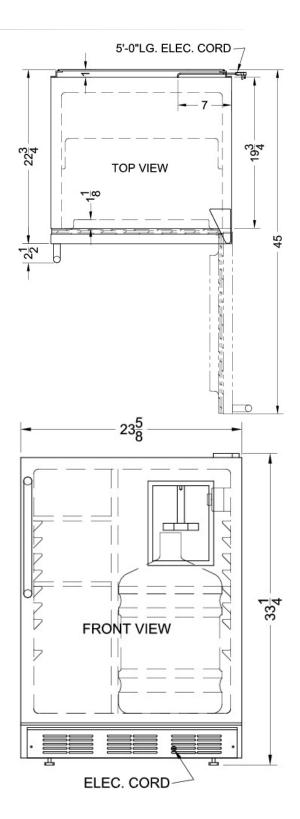

## Specifications:

| Height                 | 33.25"         |
|------------------------|----------------|
| Width                  | 23.63"         |
| Depth                  | 23.5"          |
| Capacity               | 5.5 cu.ft.     |
| Ext Depth with Handle  | 24.25"         |
| Interior Height 1      | 27.75"         |
| Interior Width 1       | 20.0"          |
| Interior Depth 1       | 17.5"          |
| Comp Step Height       | 7.0"           |
| Comp Step Width        | 20.0"          |
| Comp Step Depth        | 6.0"           |
| Voltage/Frequency      | 115 V AC/60 Hz |
| Amps                   | 1.3            |
| Reversible             | No             |
| Door Swing             | RHD            |
| Shelf Quantity         | 2              |
| Shelf Type             | Steel          |
| Defrost Type           | Automatic      |
| Depth with door at 90° | 45.0"          |
| Thermostat Type        | Dial           |
| Condensor Location     | Rear of Unit   |
| Light                  | true           |
| High Side PSI          | 285.0          |
| Freon Type             | R134a          |
| Low Side PSI           | 70.0           |
| Freon Oz               | 1.8            |
| Parts/Labor Warranty   | 1 Year         |
|                        |                |