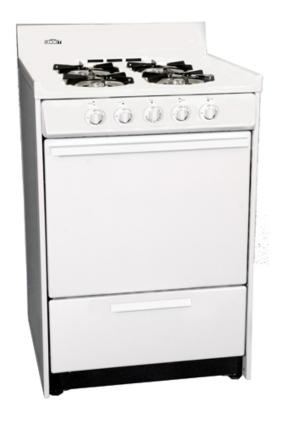

## WNM610

40.0" x 24.0" x 24.0" (H x W x D)

White gas range in slim 24" width with pilot light ignition

## Highlights:

Slim 24 inch width fits easily in small kitchens

Lower broiler compartment provides even heat distribution

Porcelain construction on range top and oven for true durability

Gas range made in the U.S.A.

| Slim 24 inch width                  | Apartment sized to fit in small or galley kitchens                                              |
|-------------------------------------|-------------------------------------------------------------------------------------------------|
| Gas range with pilot light ignition | Natural gas range; can be converted to LP Gas in our shop or ordered with KIT LP for conversion |
| Porcelain construction              | White porcelain removable oven top and door                                                     |
| Broiler drawer                      | Lower compartment for separate broiling with even heat distribution                             |
| Broiler pan included                | Two-piece porcelain broiler tray with grease well                                               |
| Recessed oven door                  | Smart design limits the depth and protects adjacent cabinets                                    |