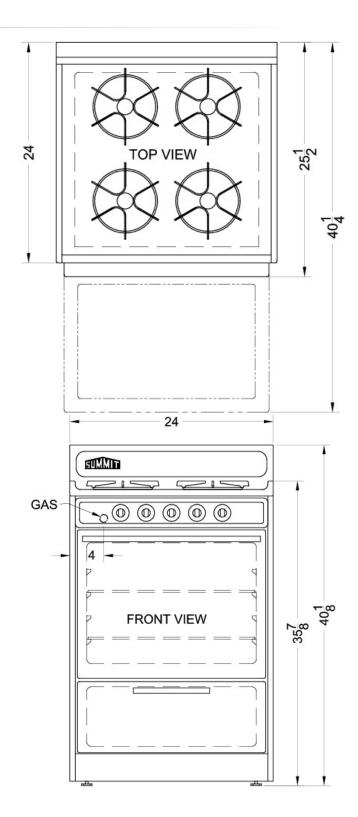

## Specifications:

| Height                     | 40.0"      |
|----------------------------|------------|
| Width                      | 24.0"      |
| Depth                      | 24.0"      |
| Capacity                   | 2.9 cu.ft. |
| Shipping Weight            | 150.0 lbs. |
| Weight                     | 155.0 lbs. |
| Fuel Type                  | Gas        |
| Burner Type                | Open       |
| Burner Temperature Control | Dial       |
| Number of Burners          | 4          |
| Cooktop Surface            | Painted    |
| Backsplash                 | true       |
| Oven Temperature Control   | Dial       |
| BTU per Burner             | 9000       |
| Parts/Labor Warranty       | 1 Year     |