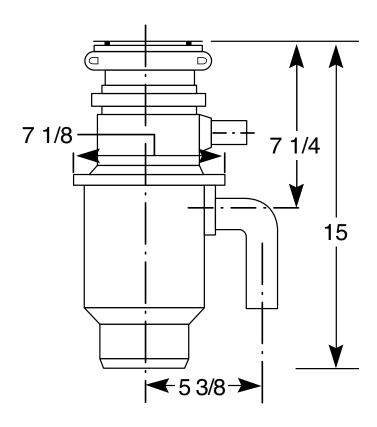

### **Disposall® Food Waste Disposer Dimensions (in inches)**

| Inlet/Outlet Diameters          |       |
|---------------------------------|-------|
| Dishwasher inlet diameter (in.) | 3/4   |
| Drain outlet diameter (in.)     | 1-1/2 |