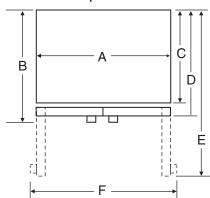

## **PRODUCT DIMENSIONS** INCHES CENTIMETERS А 35 5/8 90.5 B 34 1/4 87.0 С 73.7 29 $D^2$ 31 3/4 80.6 Е³ 48 1/4 122.6 $F^4$ 38 3/8 97.5 G⁵ 68 5/8 174.3 H<sup>6</sup> 69 7/8 177.5 J<sup>7</sup> N/A N/A

**MODEL SKUs** 

## NOTES:

- 1. Depth with doors closed, including handle.
- 2. Depth with doors closed, excluding handle.
- 3. Depth with doors open at 90 degrees.
- 4. Width with doors open at 90 degrees, including handles.
- 5. Height to top of refrigerator
- 6. Height to top of refrigerator including door hinge.
- 7. Height to top of refrigerator door trim (if needed for trim models).
- 8. When installing refrigerator in or near a corner, allow enough room for door to open without interfering with cabinet drawers or hardware.