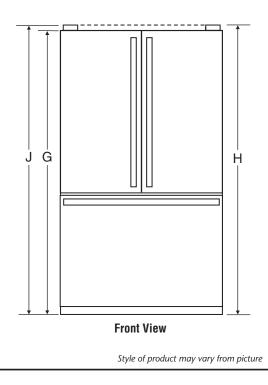

## **PRODUCT DIMENSIONS** INCHES CENTIMETERS А 35 5/8 90.5 B 34 1/4 87.0 С 73.7 29 $D^2$ 31 3/4 80.6 Е³ 48 1/4 122.6 $F^4$ 38 3/8 97.5 G⁵ 68 5/8 174.3 H<sup>6</sup> 69 7/8 177.5 J<sup>7</sup> N/A N/A

**MODEL SKUs** 

## NOTES:

- 1. Depth with doors closed, including handle.
- 2. Depth with doors closed, excluding handle.
- 3. Depth with doors open at 90 degrees.
- 4. Width with doors open at 90 degrees, including handles.
- 5. Height to top of refrigerator
- 6. Height to top of refrigerator including door hinge.
- 7. Height to top of refrigerator door trim (if needed for trim models).
- 8. When installing refrigerator in or near a corner, allow enough room for door to open without interfering with cabinet drawers or hardware.