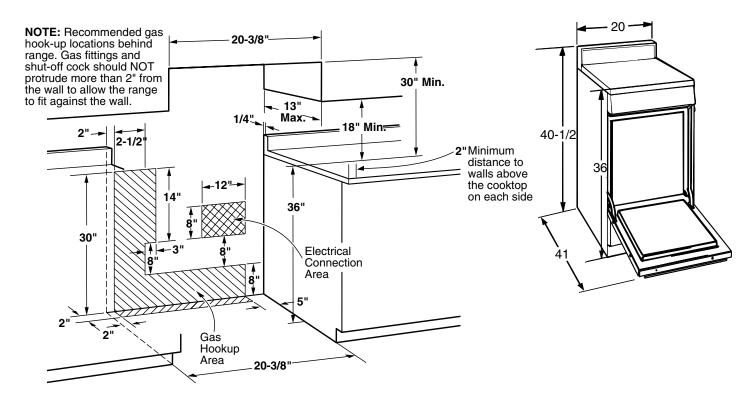

### **Dimensions (in inches)**

Installation Information (in inches)

#### Electrical Rating: 120V, 60Hz, 5A

**Installation Information:** Before installing, consult installation instructions packed with product for current dimensional data.

**Note:** LP conversion kit is required for this model.

All GE ranges are equipped with an Anti-Tip device. The installation of this device is an important, required step in the installation of the range.