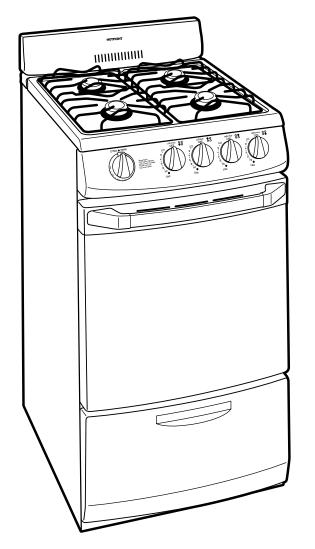

# **RGA720PK – Hotpoint 20" Free-Standing Gas Range**

## **RGA720PK – Hotpoint 20" Free-Standing Gas Range**

## **Features and Benefits**

- All Purpose Burners Deliver a wide range of heat output ideal for most cooking requirements
- Porcelain Oven Door Offers a scratch-resistant porcelain coating for easy cleaning
- Lift-Up Cooktop Cooktop lifts up for easy access to porcelain-enameled subtop
- Continuous Grates Provide a flat, sturdy surface allowing easy movement of pans between burners
- Two Oven Racks Feature a durable construction to help accommodate any size or type of cookware
- Four Embossed Rack Positions Increase cooking flexibility and maximize oven capacity
- Broiler Drawer Supplies a concentrated heat for crisping and browning
- Broiler Pan With Grid Convenient broiler pan can be used when broiling for crisping and browning
- Model RGA720PKWH White