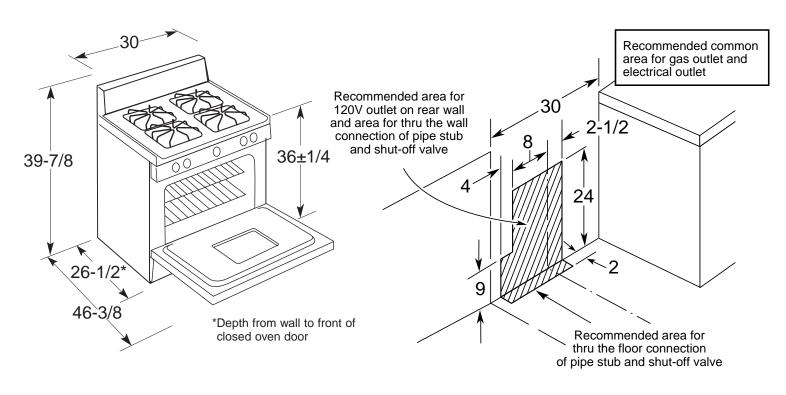

### **Dimensions (in inches)**

### 30" Gas Range Installation Information (in inches)

**Installation Information:** Before installing, consult installation instructions packed with product for current dimensional data.