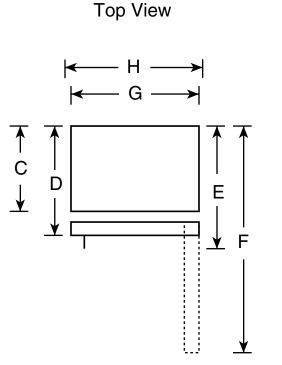

#### HTJ17BBZ – Hotpoint<sup>®</sup> ENERGY STAR<sup>®</sup> 16.6 Cu. Ft. Top-Freezer Refrigerator

Front View

| Height to top of hinge (in.) <b>A</b>                    | 64-3/4                                                                                                                                                                                                                                                                                                                                                                              |
|----------------------------------------------------------|-------------------------------------------------------------------------------------------------------------------------------------------------------------------------------------------------------------------------------------------------------------------------------------------------------------------------------------------------------------------------------------|
| Height to top of case (in.) <b>B</b>                     | 64-1/4                                                                                                                                                                                                                                                                                                                                                                              |
| Height to mid-freezer (in.)                              | 54-3/8                                                                                                                                                                                                                                                                                                                                                                              |
| Case depth without door (in.) <b>C</b>                   | 25-7/8                                                                                                                                                                                                                                                                                                                                                                              |
| Case depth less door handle (in.) <b>D</b>               | 29-1/8                                                                                                                                                                                                                                                                                                                                                                              |
| Case depth with door handle (in.) E                      | 31                                                                                                                                                                                                                                                                                                                                                                                  |
| Depth with fresh food door open 90° (in.) <b>F</b>       | 54-7/8                                                                                                                                                                                                                                                                                                                                                                              |
| Width (in.) <b>G</b>                                     | 28                                                                                                                                                                                                                                                                                                                                                                                  |
| Width with door open 90° with door handle (in.) <b>H</b> | 30-1/2                                                                                                                                                                                                                                                                                                                                                                              |
| Each side (in.)                                          | 3/4                                                                                                                                                                                                                                                                                                                                                                                 |
|                                                          | 1                                                                                                                                                                                                                                                                                                                                                                                   |
| Back (in.)                                               | 1                                                                                                                                                                                                                                                                                                                                                                                   |
|                                                          | Height to top of case (in.) <b>B</b><br>Height to mid-freezer (in.)<br>Case depth without door (in.) <b>C</b><br>Case depth less door handle (in.) <b>D</b><br>Case depth with door handle (in.) <b>E</b><br>Depth with fresh food door open 90° (in.) <b>F</b><br>Width (in.) <b>G</b><br>Width with door open 90° with door handle (in.) <b>H</b><br>Each side (in.)<br>Top (in.) |

**Note:** Before installing, consult installation instructions packed with product for current dimensional data.

Note: All Top-Freezer No-Frost Right-Hand Refrigerator Doors: As you face the front of the refrigerator, the handle is on your left and the hinges are on your right.