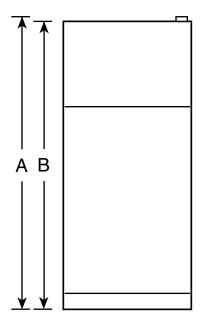

#### HTJ17BBZ – Hotpoint<sup>®</sup> ENERGY STAR<sup>®</sup> 16.6 Cu. Ft. Top-Freezer Refrigerator

Front View

| Height to top of hinge (in.) <b>A</b>                    | 64-3/4                                                                                                                                                                                                                                                                                                                                                                              |
|----------------------------------------------------------|-------------------------------------------------------------------------------------------------------------------------------------------------------------------------------------------------------------------------------------------------------------------------------------------------------------------------------------------------------------------------------------|
| Height to top of case (in.) <b>B</b>                     | 64-1/4                                                                                                                                                                                                                                                                                                                                                                              |
| Height to mid-freezer (in.)                              | 54-3/8                                                                                                                                                                                                                                                                                                                                                                              |
| Case depth without door (in.) <b>C</b>                   | 25-7/8                                                                                                                                                                                                                                                                                                                                                                              |
| Case depth less door handle (in.) <b>D</b>               | 29-1/8                                                                                                                                                                                                                                                                                                                                                                              |
| Case depth with door handle (in.) E                      | 31                                                                                                                                                                                                                                                                                                                                                                                  |
| Depth with fresh food door open 90° (in.) <b>F</b>       | 54-7/8                                                                                                                                                                                                                                                                                                                                                                              |
| Width (in.) <b>G</b>                                     | 28                                                                                                                                                                                                                                                                                                                                                                                  |
| Width with door open 90° with door handle (in.) <b>H</b> | 30-1/2                                                                                                                                                                                                                                                                                                                                                                              |
| Each side (in.)                                          | 3/4                                                                                                                                                                                                                                                                                                                                                                                 |
|                                                          | 1                                                                                                                                                                                                                                                                                                                                                                                   |
| Back (in.)                                               | 1                                                                                                                                                                                                                                                                                                                                                                                   |
|                                                          | Height to top of case (in.) <b>B</b><br>Height to mid-freezer (in.)<br>Case depth without door (in.) <b>C</b><br>Case depth less door handle (in.) <b>D</b><br>Case depth with door handle (in.) <b>E</b><br>Depth with fresh food door open 90° (in.) <b>F</b><br>Width (in.) <b>G</b><br>Width with door open 90° with door handle (in.) <b>H</b><br>Each side (in.)<br>Top (in.) |

**Note:** Before installing, consult installation instructions packed with product for current dimensional data.

Note: All Top-Freezer No-Frost Right-Hand Refrigerator Doors: As you face the front of the refrigerator, the handle is on your left and the hinges are on your right.