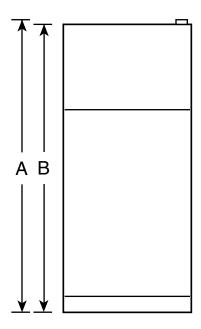

## HTH16BBX – Hotpoint® ENERGY STAR® 15.5 Cu. Ft. Top-Freezer Refrigerator

Front View

| •                                                        |                                                                                                                                                                                                                                                                                      |
|----------------------------------------------------------|--------------------------------------------------------------------------------------------------------------------------------------------------------------------------------------------------------------------------------------------------------------------------------------|
| Height to top of hinge (in.) A                           | 61-3/4                                                                                                                                                                                                                                                                               |
| Height to top of case (in.) <b>B</b>                     | 61-1/4                                                                                                                                                                                                                                                                               |
| Height to mid-freezer (in.)                              | 51-3/8                                                                                                                                                                                                                                                                               |
| Case depth without door (in.) C                          | 25-7/8                                                                                                                                                                                                                                                                               |
| Case depth less door handle (in.) <b>D</b>               | 29-1/8                                                                                                                                                                                                                                                                               |
| Case depth with door handle (in.) E                      | 31                                                                                                                                                                                                                                                                                   |
| Depth with fresh food door open 90° (in.) <b>F</b>       | 54-7/8                                                                                                                                                                                                                                                                               |
| Width (in.) <b>G</b>                                     | 28                                                                                                                                                                                                                                                                                   |
| Width with door open 90° with door handle (in.) <b>H</b> | 30-1/2                                                                                                                                                                                                                                                                               |
| Each side (in.)                                          | 3/4                                                                                                                                                                                                                                                                                  |
|                                                          | 1                                                                                                                                                                                                                                                                                    |
| •                                                        | 1                                                                                                                                                                                                                                                                                    |
|                                                          | Height to top of case (in.) B  Height to mid-freezer (in.)  Case depth without door (in.) C  Case depth less door handle (in.) D  Case depth with door handle (in.) E  Depth with fresh food door open 90° (in.) F  Width (in.) G  Width with door open 90° with door handle (in.) H |

**Note:** Before installing, consult installation instructions packed with product for current dimensional data.

**Note: All Top-Freezer No-Frost Right-Hand Refrigerator Doors:** As you face the front of the refrigerator, the handle is on your left and the hinges are on your right.

**All Top-Freezer No-Frost Left-Hand Refrigerator Doors:** As you face the front of the refrigerator, the handle is on your right and the hinges are on your left.

Total volume and shelf area are calculated by the Association of Home Appliance Manufacturers' standards