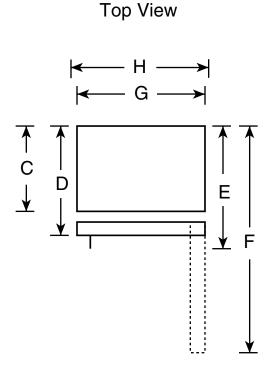

## HTH16BBX – Hotpoint® ENERGY STAR® 15.5 Cu. Ft. Top-Freezer Refrigerator

Front View

| •                                                        |                                                                                                                                                                                                                                                                                      |
|----------------------------------------------------------|--------------------------------------------------------------------------------------------------------------------------------------------------------------------------------------------------------------------------------------------------------------------------------------|
| Height to top of hinge (in.) A                           | 61-3/4                                                                                                                                                                                                                                                                               |
| Height to top of case (in.) <b>B</b>                     | 61-1/4                                                                                                                                                                                                                                                                               |
| Height to mid-freezer (in.)                              | 51-3/8                                                                                                                                                                                                                                                                               |
| Case depth without door (in.) C                          | 25-7/8                                                                                                                                                                                                                                                                               |
| Case depth less door handle (in.) <b>D</b>               | 29-1/8                                                                                                                                                                                                                                                                               |
| Case depth with door handle (in.) E                      | 31                                                                                                                                                                                                                                                                                   |
| Depth with fresh food door open 90° (in.) <b>F</b>       | 54-7/8                                                                                                                                                                                                                                                                               |
| Width (in.) <b>G</b>                                     | 28                                                                                                                                                                                                                                                                                   |
| Width with door open 90° with door handle (in.) <b>H</b> | 30-1/2                                                                                                                                                                                                                                                                               |
| Each side (in.)                                          | 3/4                                                                                                                                                                                                                                                                                  |
|                                                          | 1                                                                                                                                                                                                                                                                                    |
| •                                                        | 1                                                                                                                                                                                                                                                                                    |
|                                                          | Height to top of case (in.) B  Height to mid-freezer (in.)  Case depth without door (in.) C  Case depth less door handle (in.) D  Case depth with door handle (in.) E  Depth with fresh food door open 90° (in.) F  Width (in.) G  Width with door open 90° with door handle (in.) H |

**Note:** Before installing, consult installation instructions packed with product for current dimensional data.

**Note: All Top-Freezer No-Frost Right-Hand Refrigerator Doors:** As you face the front of the refrigerator, the handle is on your left and the hinges are on your right.

**All Top-Freezer No-Frost Left-Hand Refrigerator Doors:** As you face the front of the refrigerator, the handle is on your right and the hinges are on your left.

Total volume and shelf area are calculated by the Association of Home Appliance Manufacturers' standards