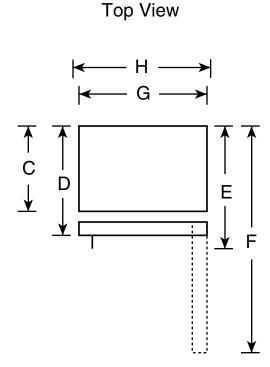

## HTS16BBS – Hotpoint® 15.7 Cu. Ft. Top-Freezer Refrigerator

Front View

|                       | <del>1</del>                                             | ı      |
|-----------------------|----------------------------------------------------------|--------|
| Overall<br>Dimensions | Height to top of hinge (in.) A                           | 61-3/4 |
|                       | Height to top of case (in.) <b>B</b>                     | 61-1/4 |
|                       | Height to mid-freezer (in.)                              | 51-3/8 |
|                       | Case depth without door (in.) C                          | 25-7/8 |
|                       | Case depth less door handle (in.) <b>D</b>               | 29-1/8 |
|                       | Case depth with door handle (in.) E                      | 31     |
|                       | Depth with fresh food door open 90° (in.) <b>F</b>       | 54-7/8 |
|                       | Width (in.) G                                            | 28     |
|                       | Width with door open 90° with door handle (in.) <b>H</b> | 30-1/2 |
| Air<br>Clearances     | Each side (in.)                                          | 3/4    |
|                       | Top (in.)                                                | 1      |
|                       | Back (in.)                                               | 1      |

**Note:** Before installing, consult installation instructions packed with product for current dimensional data.

**Note: All Top-Freezer No-Frost Right-Hand Refrigerator Doors:** As you face the front of the refrigerator, the handle is on your left and the hinges are on your right.