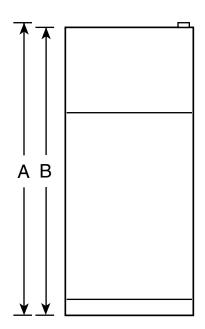

## HTS16BBS – Hotpoint® 15.7 Cu. Ft. Top-Freezer Refrigerator

Front View

|                       | <del>1</del>                                             | ı      |
|-----------------------|----------------------------------------------------------|--------|
| Overall<br>Dimensions | Height to top of hinge (in.) A                           | 61-3/4 |
|                       | Height to top of case (in.) <b>B</b>                     | 61-1/4 |
|                       | Height to mid-freezer (in.)                              | 51-3/8 |
|                       | Case depth without door (in.) C                          | 25-7/8 |
|                       | Case depth less door handle (in.) <b>D</b>               | 29-1/8 |
|                       | Case depth with door handle (in.) E                      | 31     |
|                       | Depth with fresh food door open 90° (in.) <b>F</b>       | 54-7/8 |
|                       | Width (in.) G                                            | 28     |
|                       | Width with door open 90° with door handle (in.) <b>H</b> | 30-1/2 |
| Air<br>Clearances     | Each side (in.)                                          | 3/4    |
|                       | Top (in.)                                                | 1      |
|                       | Back (in.)                                               | 1      |

**Note:** Before installing, consult installation instructions packed with product for current dimensional data.

**Note: All Top-Freezer No-Frost Right-Hand Refrigerator Doors:** As you face the front of the refrigerator, the handle is on your left and the hinges are on your right.