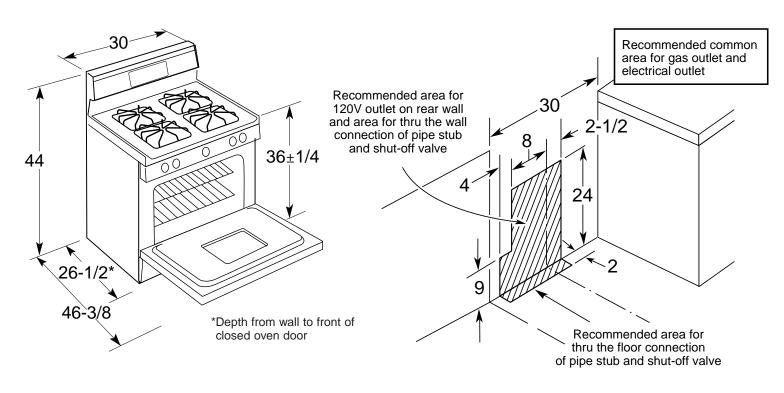

### **Dimensions (in inches)**

### 30" Gas Range Installation Information (in inches)

**Installation Information:** Before installing, consult installation instructions packed with product for current dimensional data.