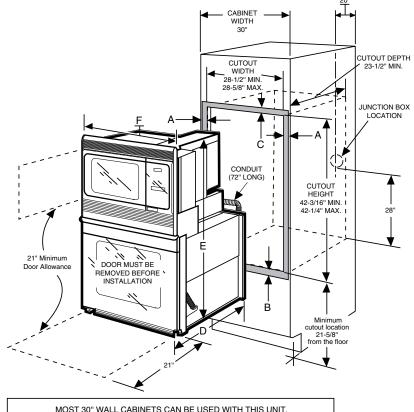

#### Dimensions and Installation Information (in inches)

| KW Rating    |         |
|--------------|---------|
| 240V         | 6.8     |
| 208V         | 5.1     |
| Breaker Size |         |
| 240V         | 30 Amps |
| 208V         | 30 Amps |

Note: Cabinets installed adjacent to wall ovens must have an adhesion spec of at least a 194°F temperature rating. Electric wall ovens are not approved for installation with a plug and receptacle. They must be hard wired in accordance with installation instructions.

Door handle protrudes 3" from door face. Cabinets and drawers on adjacent 45° and 90° walls should be placed to avoid interference with the handle.

**Installation Information:** Before installing, consult installation instructions packed with product for current dimensional data.

| 30"     |
|---------|
| 11/16"  |
| 1"      |
| 1/2"    |
|         |
| 23-1/2" |
| 44"     |
| 43-1/2" |
| 29-3/4" |
|         |

\*Depth including door handle is approximately 26-6/10" min. to 26-9/10" max.

THE OPENING BETWEEN THE INSIDE WALLS MUST BE AT LEAST 28-1/2" WIDE.

For answers to your Monogram,® GE Profile™ or GE® appliance questions, visit our website at ge.com or call GE Answer Center® service, 800.626.2000.