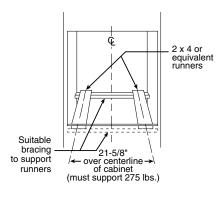

THE OPENING BETWEEN THE INSIDE WALLS MUST BE AT LEAST 28-1/2" WIDE.

For answers to your Monogram,® GE Profile™ or GE® appliance questions, visit our website at ge.com or call GE Answer Center® service, 800.626.2000.