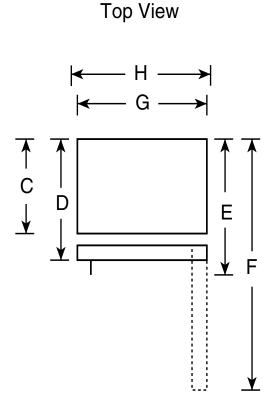

## Dimensions and Installation Information (in inches)

| Overall<br>Dimensions | Height to top of hinge (in.) <b>A</b>                    | 66-5/8  |
|-----------------------|----------------------------------------------------------|---------|
|                       | Height to top of case (in.) <b>B</b>                     | 66-1/8* |
|                       | Case depth without door (in.) <b>C</b>                   | 27-1/2  |
|                       | Case depth less door handle (in.) <b>D</b>               | 30-1/4  |
|                       | Case depth with door handle (in.) <b>E</b>               | 32-1/8  |
|                       | Depth with fresh food door open 90° (in.) <b>F</b>       | 58-1/8  |
|                       | Width (in.) <b>G</b>                                     | 29-1/2  |
|                       | Width with door open 90° inc. door handle (in.) <b>H</b> | 32      |
| Air<br>Clearances     | Each side (in.)                                          | 1/8     |
|                       | Top (in.)                                                | 1       |
|                       | Back (in.)                                               | 1       |