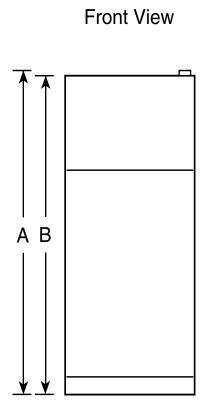

## Dimensions and Installation Information (in inches)

| Overall<br>Dimensions | Height to top of hinge (in.) <b>A</b>                    | 66-5/8  |
|-----------------------|----------------------------------------------------------|---------|
|                       | Height to top of case (in.) <b>B</b>                     | 66-1/8* |
|                       | Case depth without door (in.) <b>C</b>                   | 27-1/2  |
|                       | Case depth less door handle (in.) <b>D</b>               | 30-1/4  |
|                       | Case depth with door handle (in.) <b>E</b>               | 32-1/8  |
|                       | Depth with fresh food door open 90° (in.) <b>F</b>       | 58-1/8  |
|                       | Width (in.) <b>G</b>                                     | 29-1/2  |
|                       | Width with door open 90° inc. door handle (in.) <b>H</b> | 32      |
| Air<br>Clearances     | Each side (in.)                                          | 1/8     |
|                       | Top (in.)                                                | 1       |
|                       | Back (in.)                                               | 1       |

\*Height to mid-freezer (in.): 53-15/16

For answers to your Monogram,® GE Profile™ or GE® appliance questions, visit our website at ge.com or call GE Answer Center® service, 800.626.2000.

imagination at work