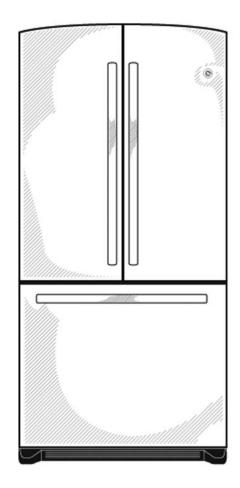

# GE® ENERGY STAR® 22.0 Cu. French Door Refrigerator with Icemaker

## GE® ENERGY STAR® 22.0 Cu. French Door Refrigerator with Icemaker

### **Features and Benefits**

- CleanSteel<sup>™</sup> crown doors with hidden hinges Modern door design resists fingerprints, smudges and smears
- Upfront electronic temperature controls Easy-to-use controls are located in an easy-toreach position
- Factory-installed icemaker with water filtration system Refrigerator comes ready to automatically create filtered ice
- BrightSpace™ interior with GE Reveal® lighting It's easy to find tasty treats under bright, clear interior lighting
- Two-level Slide 'n Store™ system Keep all your frozen favorites within easy reach
- Adjustable-humidity crispers Set the controls to keep foods just the way you like them
- Snack drawer Conveniently stores favorite foods and allows for quick, easy access
- Adjustable spillproof glass shelves Raised edges keep small spills from becoming big messes
- Adjustable gallon door bins Offers ideal space for storing gallon containers in the door
- NeverClean™ condenser Encased coils take the dirty work out of maintaining your refrigerator
- Deluxe quiet design Designed to reduce unnecessary sounds in the kitchen
- Model GFSL2KEYLS CleanSteel™