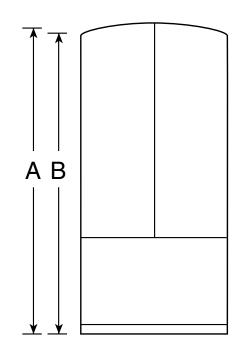

### **Dimensions and Installation Information (in inches)**

| Overall<br>Dimensions | Height to top of hinge (in.)A                  | 69-3/8 |
|-----------------------|------------------------------------------------|--------|
|                       | Height to top of case (in.) <b>B</b>           | 67-3/4 |
|                       | Case depth without door (in.)C                 | 28-1/4 |
|                       | Case depth less door handle (in. <b>)</b>      | 32-1/2 |
|                       | Case depth with door handle (in. <b>E</b>      | 34-7/8 |
|                       | Depth with fresh food door open 90° (in.F      | 46-5/8 |
|                       | Width (in.)G                                   | 33     |
|                       | Width with door open 90° inc. door handle (in) | 40-3/8 |
| Air<br>Clearances     | Each side (in.)                                | 1/8    |
|                       | Top (in.)                                      | 1      |
|                       | Back (in.)                                     | 3/4    |