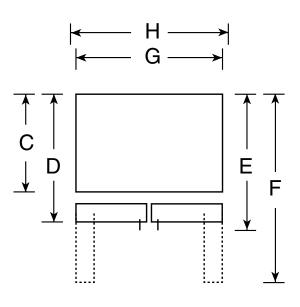

### **Dimensions and Installation Information (in inches)**

| Overall<br>Dimensions | Height to top of hinge (in.)A                  | 69-3/8 |
|-----------------------|------------------------------------------------|--------|
|                       | Height to top of case (in.) <b>B</b>           | 67-3/4 |
|                       | Case depth without door (in.)C                 | 28-1/4 |
|                       | Case depth less door handle (in. <b>)</b>      | 32-1/2 |
|                       | Case depth with door handle (in. <b>E</b>      | 34-7/8 |
|                       | Depth with fresh food door open 90° (in.F      | 46-5/8 |
|                       | Width (in.)G                                   | 33     |
|                       | Width with door open 90° inc. door handle (in) | 40-3/8 |
| Air<br>Clearances     | Each side (in.)                                | 1/8    |
|                       | Top (in.)                                      | 1      |
|                       | Back (in.)                                     | 3/4    |