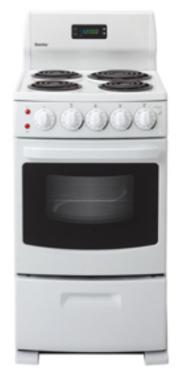

### Features

Space saving 20" electric range
Easy clean, spill-proof porcelain cooktop
One 8" and three 6" coil elements
2.6 cu.ft. oven capacity
Temperature range of 250 F - 550 F
2,000 Watt broiler