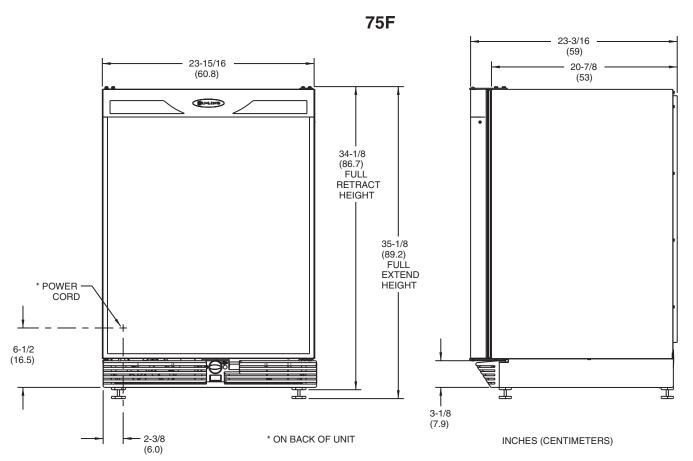

# FREEZER MODEL 75F

Capacity: 5.7 cubic feet all freezer Defrost Type: Manual Defrost Colors: Black, White

## Freezer Model 75F

### **Capacities**

| Refrigerator volume              | NA             |
|----------------------------------|----------------|
| Freezer volume                   | 5.7 cubic feet |
| Approximate daily ice production | N/A            |
| Ice storage                      | N/A            |