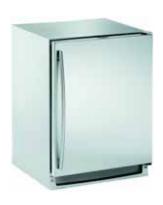

## REFRIGERATOR MODEL 2175R

Capacity: 5.7 cubic feet all refrigerator Defrost Type: Automatic (cycle) Defrost Colors: Stainless Steel, Black, White

The stainless model is deemed suitable for outdoor use by UL.

Outdoor use

(1) Amps pertain to a 110/115 volt, 60 Hz electrical environment.

Stainless steel model must be ordered right- or left-hand hinged.

Stainless steel models: Allow 2-1/2" clearance on hinge side for 90° door opening when installed against a wall.