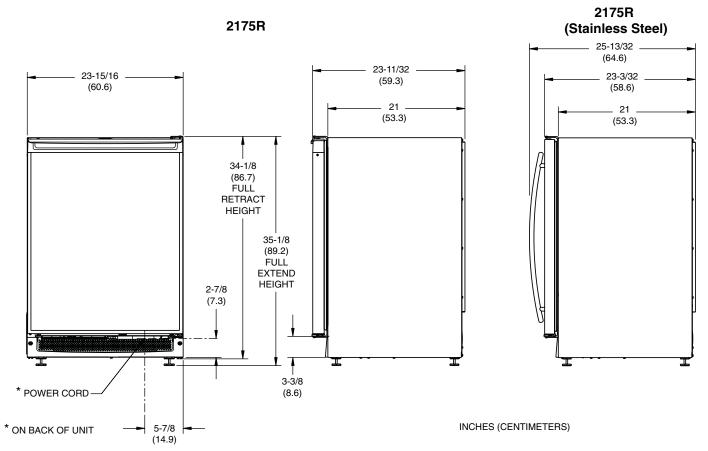

le maintaining zero door clearance</li> <li>Easy to install</li> <li>Black and white models only</li> <li>Must order kit number U-OL2175</li> </ul> |
| Standard door will accept a 1/4" panel | <ul> <li>Ability to match surrounding décor and cabinets</li> <li>Black and white models only</li> </ul>                                                                                                                      |
| Built-in or freestanding               | <ul> <li>Provides custom look</li> <li>No additional clearance around sides, top or rear for</li> </ul>                                                                                                                       |





The stainless model is deemed suitable for outdoor use by UL.



Outdoor use

# Dimensions & Specifications





### **Refrigerator Model 2175R**

### **Specifications**

| Shipping Weight:          |                 |
|---------------------------|-----------------|
| Black and White Models    | 129 lbs (59 kg) |
| Stainless Steel Models    | 147 lbs (67 kg) |
| (1) Running Amps          | 2.4             |
| (1) Maximum Start-up Amps | 9.8             |

### **Capacities**

| Refrigerator volume              | 5.7 cubic |
|----------------------------------|-----------|
|                                  | feet      |
| Freezer volume                   | N/A       |
| Approximate daily ice production | N/A       |
| Ice storage                      | N/A       |

(1) Amps pertain to a 110/115 volt, 60 Hz electrical environment.

Stainless steel model must be ordered right- or left-hand hinged.

St