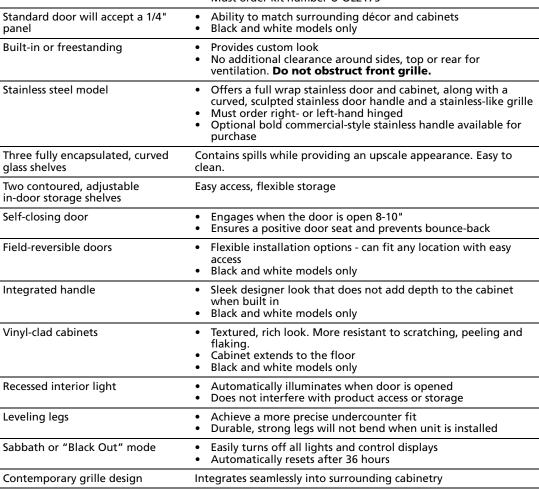

## Features & Benefits

| Touch Control Digital Technology       | <ul> <li>Full-featured, easy-view command center - right at your fingertips</li> <li>Easy to set and see temperatures</li> <li>Manages key model functions and provides user alerts</li> </ul>                                |
|----------------------------------------|-------------------------------------------------------------------------------------------------------------------------------------------------------------------------------------------------------------------------------|
| Open door alarm                        | Audible alert when door is left open                                                                                                                                                                                          |
| Optional 3/4" full overlay door panel  | <ul> <li>Provides a fully integrated appearance with surrounding décor while maintaining zero door clearance</li> <li>Easy to install</li> <li>Black and white models only</li> <li>Must order kit number U-OL2175</li> </ul> |
| Standard door will accept a 1/4" panel | <ul> <li>Ability to match surrounding décor and cabinets</li> <li>Black and white models only</li> </ul>                                                                                                                      |
| Built-in or freestanding               | <ul> <li>Provides custom look</li> <li>No additional clearance around sides, top or rear for</li> </ul>                                                                                                                       |