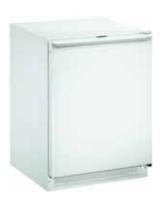

## REFRIGERATOR MODEL 2175R

Capacity: 5.7 cubic feet all refrigerator Defrost Type: Automatic (cycle) Defrost Colors: Stainless Steel, Black, White

## Features & Benefits

| Touch Control Digital Technology       | <ul> <li>Full-featured, easy-view command center - right at your fingertips</li> <li>Easy to set and see temperatures</li> <li>Manages key model functions and provides user alerts</li> </ul>                                |
|----------------------------------------|-------------------------------------------------------------------------------------------------------------------------------------------------------------------------------------------------------------------------------|
| Open door alarm                        | Audible alert when door is left open                                                                                                                                                                                          |
| Optional 3/4" full overlay door panel  | <ul> <li>Provides a fully integrated appearance with surrounding décor while maintaining zero door clearance</li> <li>Easy to install</li> <li>Black and white models only</li> <li>Must order kit number U-OL2175</li> </ul> |
| Standard door will accept a 1/4" panel | <ul> <li>Ability to match surrounding décor and cabinets</li> <li>Black and white models only</li> </ul>                                                                                                                      |
| Built-in or freestanding               | <ul> <li>Provides custom look</li> <li>No additional clearance around sides, top or rear for</li> </ul>                                                                                                                       |