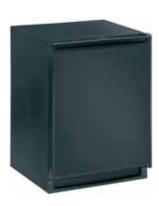

## REFRIGERATOR MODEL 2175R

Capacity: 5.7 cubic feet all refrigerator Defrost Type: Automatic (cycle) Defrost Colors: Stainless Steel, Black, White

## Features & Benefits

| Touch Control Digital Technology       | <ul> <li>Full-featured, easy-view command center - right at your fingertips</li> <li>Easy to set and see temperatures</li> <li>Manages key model functions and provides user alerts</li> </ul>                                |
|----------------------------------------|-------------------------------------------------------------------------------------------------------------------------------------------------------------------------------------------------------------------------------|
| Open door alarm                        | Audible alert when door is left open                                                                                                                                                                                          |
| Optional 3/4" full overlay door panel  | <ul> <li>Provides a fully integrated appearance with surrounding décor while maintaining zero door clearance</li> <li>Easy to install</li> <li>Black and white models only</li> <li>Must order kit number U-OL2175</li> </ul> |
| Standard door will accept a 1/4" panel | <ul> <li>Ability to match surrounding décor and cabinets</li> <li>Black and white models only</li> </ul>                                                                                                                      |
| Built-in or freestanding               | <ul> <li>Provides custom look</li> <li>No additional clearance around sides, top or rear for</li> </ul>                                                                                                                       |