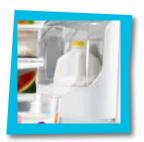

## **Beverage Chiller™ Compartment**

Keep your milk and other beverages up to 4°F colder than the rest of the refrigerator.

**Chef's Pantry™ Drawer** 

This full-width drawer makes room for large party platters. Plus, a temperature control keeps meat and cheese up to 5°F colder.