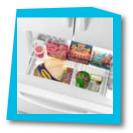

## EasyFreezer™ Pull-Out Drawer

Opens and closes smoothly—even when fully loaded with up to 120 lbs. of food. Two levels of storage make it easier to organize your frozen favorites.

FrontFill™ Filtered Ice and Water Dispenser