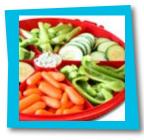

## **Beverage Chiller™ Compartment**

Keep your milk and other beverages up to 4°F colder than the rest of the refrigerator.

**Chef's Pantry™ Drawer** 

This full-width drawer makes room for large party platters. Plus, a temperature control keeps meat and cheese up to 5°F colder.