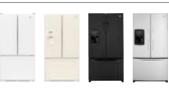

## Amana® French Door Bottom-Freezer Refrigerators

Specifications Sheet





## **Beverage Chiller™ Compartment**

Keep your milk and other beverages up to 4°F colder than the rest of the refrigerator.



**Chef's Pantry™ Drawer** 

This full-width drawer makes room for large party platters. Plus, a temperature control keeps meat and cheese up to 5°F colder.



## EasyFreezer™ Pull-Out Drawer

Opens and closes smoothly—even when fully loaded with up to 120 lbs. of food. Two levels of storage make it easier to organize your frozen favorites.



FrontFill™ Filtered Ice and Water Dispenser

Quickly fill containers with ice, filtered water or both ice and water at the same time.





## **Available Colors**



White (W) Bisque (Q) Black (B)



Stainless Steel (S)