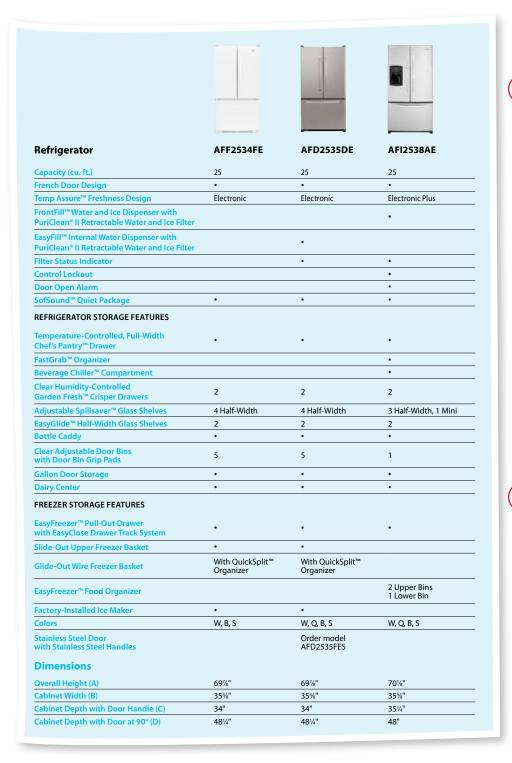

## Amana® French Door Bottom-Freezer Refrigerators

Specifications Sheet

## **Beverage Chiller™ Compartment**

Keep your milk and other beverages up to 4°F colder than the rest of the refrigerator.

**Chef's Pantry™ Drawer** 

This full-width drawer makes room for large party platters. Plus, a temperature control keeps meat and cheese up to 5°F colder.

## EasyFreezer™ Pull-Out Drawer

Opens and closes smoothly—even when fully loaded with up to 120 lbs. of food. Two levels of storage make it easier to organize your frozen favorites.

FrontFill™ Filtered Ice and Water Dispenser

Quickly fill containers with ice, filtered water or both ice and water at the same time.

## **Available Colors**

White (W) Bisque (Q) Black (B)

Stainless Steel (S)