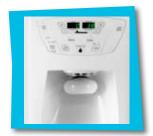

## EasyFreezer™ Pull-Out Drawer

Opens and closes smoothly—even when fully loaded with up to 120 lbs. of food. Two levels of storage make it easier to organize your frozen favorites.

FrontFill™ Filtered Ice and Water Dispenser

Quickly fill containers with ice, filtered water or both ice and water at the same time.