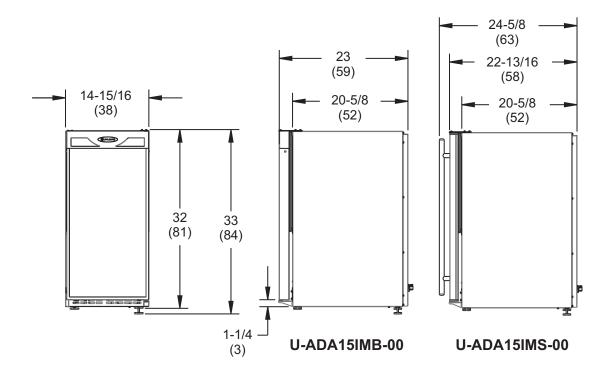

# Dimensions & Specifications

## Ice Maker Model ADA15IM

### Specifications

| Shipping Weight:          | 86 lbs (39 kg) |
|---------------------------|----------------|
| (1) Running Amps          | 2.5            |
| (1) Maximum Start-up Amps | 18.0           |

#### Capacities

| Refrigerator volume              | N/A          |
|----------------------------------|--------------|
| Freezer volume                   | N/A          |
| Approximate daily ice production | Up to 25 lbs |
| Ice storage                      | Up to 25 lbs |