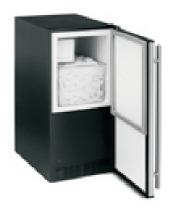

# ADA HEIGHT COMPLIANT ICE MAKER MODEL ADA15IM

Capacity: Daily ice production up to 25 lbs/25 lbs storage Defrost Type: Manual Defrost Colors: Black, Stainless

| Feature                                                   | Benefit                                                                                                                       |
|-----------------------------------------------------------|-------------------------------------------------------------------------------------------------------------------------------|
| High ice production                                       | Up to 25 lbs per day                                                                                                          |
| No drain required                                         | Easy and inexpensive to install Only requires a 1/4" outside diameter water line                                              |
| Conserves on water                                        | Uses under 3 gallons of water to produce 22 lbs of ice                                                                        |
| Built-in or freestanding                                  | Provides custom look No additional clearance around the sides, top or rear for ventilation. Do not obstruct the front grille. |
| Accepts a 3/4" custom door overlay or a 1/4" insert panel | For black and Overlay models to match surrounding cabinetry                                                                   |
| Field-reversible door                                     | For black model                                                                                                               |
| Integrated door handle                                    | For black model a sleek designer look that does not add depth to the cabinet when built-in                                    |
| Vinyl-clad cabinet                                        | Textured, rich look. More resistant to scratching, peeling and flaking.                                                       |
| Grille design                                             | Contoured grille design                                                                                                       |
| Stainless steel and black models available                | Stainless model offers a bold commercial style stainless wrap door and commercial style handle.                               |