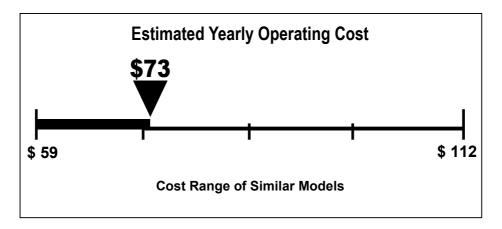

## Your cost will depend on your utility rates and use.

- Cost range based only on models of similar capacity without reverse cycle and with louvered sides.
- Estimated operating cost based on a 2007 national average electricity cost of 10.65 cents per kWh.
- For more information, visit www.ftc.gov/appliances.