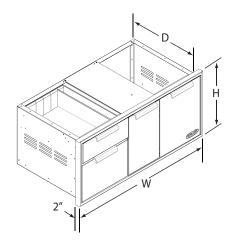

### Cutout dimensions

NOTE: The cutout of each corner should be  $90^{\circ} \text{angle}$  in order for the access drawers to fit properly.

- \* Island installation to use minimum of 3 vents, 10 square inches per vent (typical).
- \*\* For proper support and drawer operation, insure that support boards are installed per Installation Instructions

| MODEL NUMBER | A<br>[-0,+1/8] | <b>B</b><br>[-0,+1/8] | С              |
|--------------|----------------|-----------------------|----------------|
| ADR48        | 46"            | 20"                   | 24-1/2"        |
| ADR36        | 34"            | 20"                   | (MIN,          |
| ADR30        | 28"            | 20"                   | ALL<br>MODELS1 |
| ADR24        | 22"            | 20"                   |                |

## Cutout dimensions

NOTE: The cutout of each corner should be  $90^\circ \text{angle}$  in order for the access drawers to fit properly.

\* Island installation to use minimum of 3 vents, 10 square inches per vent (typical).

| MODEL NUMBER | <b>A</b><br>[-0,+1/8] | <b>B</b><br>(-0,+1/8) |
|--------------|-----------------------|-----------------------|
| ADN20x48     | 46"                   | 20"                   |
| ADN20x36     | 34"                   | 20"                   |
| ADN20x30     | 28"                   | 20"                   |
| ADN20x24     | 22"                   | 20"                   |