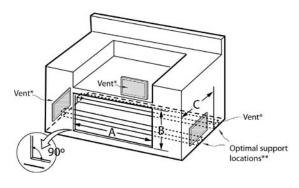

### Cutout dimensions

NOTE: The cutout of each corner should be  $90^{\circ} \text{angle}$  in order for the access drawers to fit properly.

- \* Island installation to use minimum of 3 vents, 10 square inches per vent (typical).
- \*\* For proper support and drawer operation, insure that support boards are installed per Installation Instructions

| MODEL NUMBER | A<br>[-0,+1/8] | <b>B</b><br>[-0,+1/8] | С              |
|--------------|----------------|-----------------------|----------------|
| ADR48        | 46"            | 20"                   | 24-1/2"        |
| ADR36        | 34"            | 20"                   | (MIN,          |
| ADR30        | 28"            | 20"                   | ALL<br>MODELS1 |
| ADR24        | 22"            | 20"                   |                |