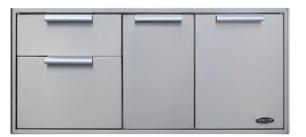

# Access Drawers

ADR48 48" Access Drawer (as shown)

When entertaining in your outdoor kitchen, the last thing you want to do is rush inside for a forgotten item. With the new DCS Access Drawers, you'll have everything you need at your finger tips. These new Drawers offer easy access to your LP tank, marinating meats, and cold beverages.

#### ADDITIONAL FEATURES:

- Quick access to your grilling tools
- Bulk access to your wood chips and other large items
- Ice tub access to store your cold beverages
- Prep access for storage of cutting board
- Tank access to easily reach your LP tank
- Patent Pending Roller Rack System™
- Available widths 48", 36", 30", and 24"
- Stainless steel