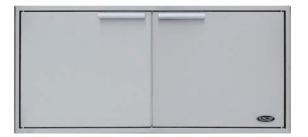

## Access Doors

ADN20X48 48" Access Door (as shown)

For added convenience, DCS offers Built-in Access Doors that fit perfectly under your built-in grill. They provide an ideal place for accessories and condiments with a convenient condiment shelf built into the door. Like all other DCS outdoor appliances, the access doors are made of weatherproof stainless steel.

#### ADDITIONAL FEATURES:

- Easy access to the area underneath the built-in grill
- Available widths 48", 36", 30" and 24"
- Stainless steel