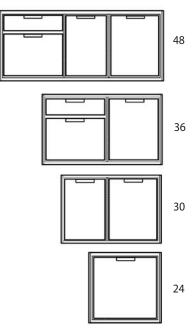

### Access drawer dimensions

| MODEL NUMBER | w   | н   | D       |
|--------------|-----|-----|---------|
| ADR48        | 48" | 22" | 24-1/4" |
| ADR36        | 36" | 22" | 24-1/4" |
| ADR30        | 30" | 22" | 24-1/4" |
| ADR24        | 24" | 22" | 24-1/4" |

# Access door dimensions