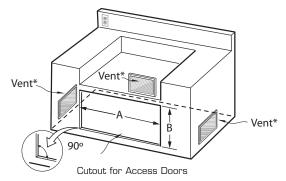

## Cutout dimensions

NOTE: The cutout of each corner should be  $90^\circ \text{angle}$  in order for the access drawers to fit properly.

\* Island installation to use minimum of 3 vents, 10 square inches per vent (typical).

| MODEL NUMBER | <b>A</b><br>[-0,+1/8] | <b>B</b><br>(-0,+1/8) |
|--------------|-----------------------|-----------------------|
| ADN20x48     | 46"                   | 20"                   |
| ADN20x36     | 34"                   | 20"                   |
| ADN20x30     | 28"                   | 20"                   |
| ADN20x24     | 22"                   | 20"                   |