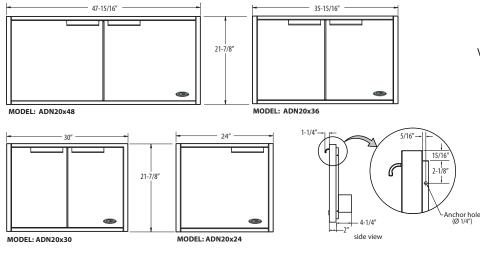

# Access door dimensions

## Access Doors

ADN20X48 48" Access Door (as shown)

For added convenience, DCS offers Built-in Access Doors that fit perfectly under your built-in grill. They provide an ideal place for accessories and condiments with a convenient condiment shelf built into the door. Like all other DCS outdoor appliances, the access doors are made of weatherproof stainless steel.

#### ADDITIONAL FEATURES:

- Easy access to the area underneath the built-in grill
- Available widths 48", 36", 30" and 24"
- Stainless steel