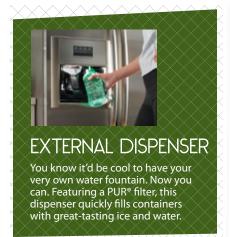

$\bigcirc$ 









**amana.com**Form No. AARL035
Printed in the U.S.A. 1/09

"Microban® protection does not protect against foodborne illness, so normal cleaning practices should be maintained. \*\*Door finish on all White and Black side-by-side refrigerator models is textured. †The CEE Tier system is based on the Consortium for Energy Efficiency qualified product listings.

®Registered trademark/™Trademark of Maytag Corporation or its related companies. ©2009. All rights reserved.

FRONT VIEW

SIDE VIEW

TOP VIEW

Stainless Steel Doors with Black Cabinet and Metal Handles

Silver Doors with Black Cabinet and Black Plastic Handles