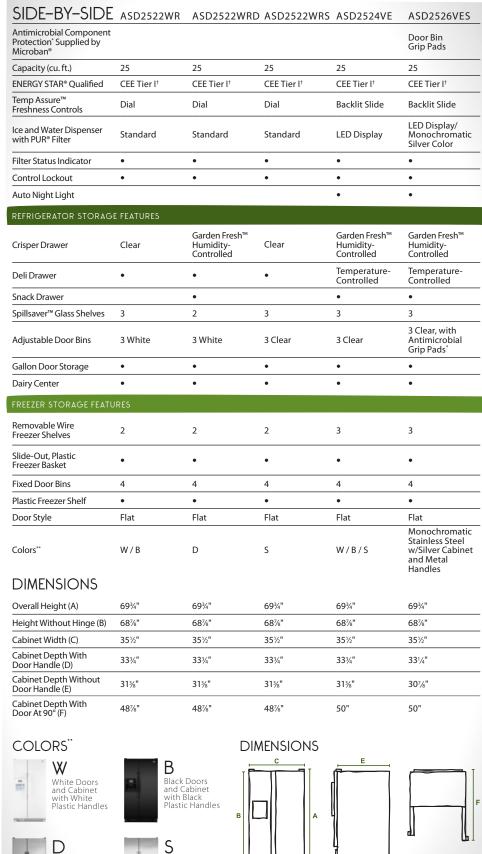

 $\bigcirc$ 

**amana.com**Form No. AARL035
Printed in the U.S.A. 1/09

"Microban® protection does not protect against foodborne illness, so normal cleaning practices should be maintained. \*\*Door finish on all White and Black side-by-side refrigerator models is textured. †The CEE Tier system is based on the Consortium for Energy Efficiency qualified product listings.

®Registered trademark/™Trademark of Maytag Corporation or its related companies. ©2009. All rights reserved.

FRONT VIEW

SIDE VIEW

TOP VIEW

Stainless Steel Doors with Black Cabinet and Metal Handles

Silver Doors with Black Cabinet and Black Plastic Handles