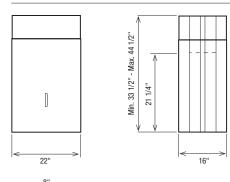

### **Hood Mounting Height Above Cooking Surface**

| GAS     |         | ELECTRIC |         |
|---------|---------|----------|---------|
| minimum | maximum | minimum  | maximum |
| 30"     | 34"     | 24"      | 30"     |

Chimney Height (based on recommended mounting heights listed above)

| DUCTED        |                    | RECIRCULATING |                    |  |
|---------------|--------------------|---------------|--------------------|--|
| Gas min./max. | Electric min./max. | Gas min./max. | Electric min./max. |  |
| 8'3" - 9'8"   | 7'9" - 9'4"        | 8'5" - 10'2"  | 7'11" - 9'10"      |  |