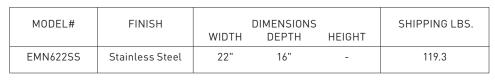

#### **Menhir Accessories**

| MODEL#   | DESCRIPTION       | SHIPPING LBS. |
|----------|-------------------|---------------|
| EMNRCK14 | Recirculating Kit | 6             |