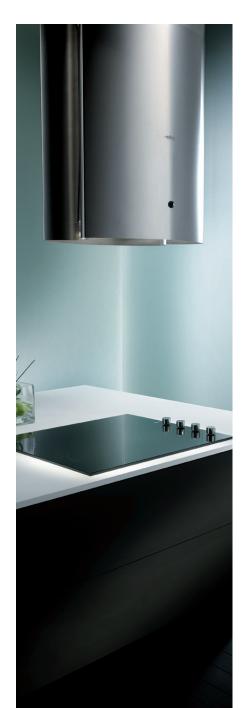

## **ISLAND HOOD**

Inspired by prehistoric stone monuments found throughout England and northern France, Menhir draws on antiquity to redefine the traditional island range hood. Simple, yet distinctive vertical design with compact 22" width is accented by four convex wings that convey strength and timeless grace. A minimalist 1" diameter ball or cone-shaped brass remote device, controls the mood setting halogen lighting and powerful 4-speed blower.