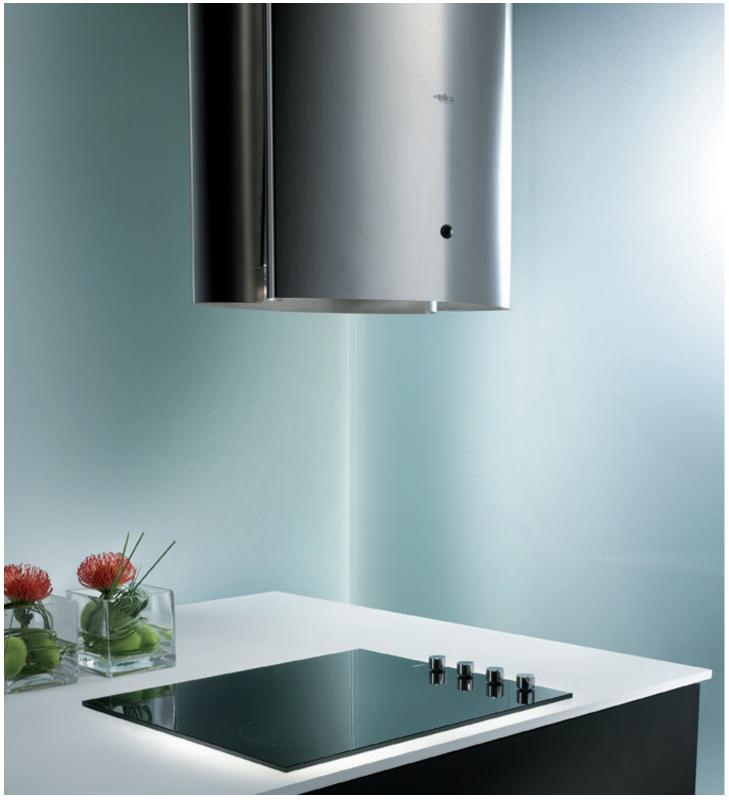

## **ISLAND HOOD**

Inspired by prehistoric stone monuments found throughout England and northern France, Menhir draws on antiquity to redefine the traditional island range hood. Simple, yet distinctive vertical design with compact 22" width is accented by four convex wings that convey strength and timeless grace. A minimalist 1" diameter ball or cone-shaped brass remote device, controls the mood setting halogen lighting and powerful 4-speed blower.