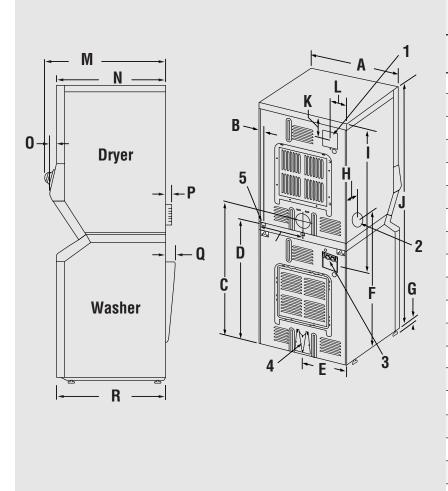

## Washer and Dryer

| Neptune Super Stack |             |             |
|---------------------|-------------|-------------|
| Dimensions          |             |             |
|                     | Inches      | Centimeters |
| Α                   | 27          | 68.6        |
| В                   | 15/16       | 2.4         |
| C                   | 39 5/32     | 99.5        |
| D                   | 35 1/16     | 89.1        |
| E                   | 13 1/2      | 34.3        |
| F                   | 39 11/32    | 79.9        |
| G                   | 3/8 minimum | .95 minimum |
| Н                   | 6 27/32     | 17.4        |
| I                   | 41          | 104.2       |
| J                   | 71 7/8      | 182.6       |
| K                   | 5 1/2       | 14          |
| L                   | 5           | 12.7        |
| $M^6$               | 29          | 73.7        |
| N                   | 27 1/2      | 69.9        |
| 0                   | 5/8         | 1.6         |
| Р                   | 3/4         | 1.9         |
| Q                   | 1 1/8       | 2.9         |
| R                   | 27 1/2      | 69.9        |
|                     |             |             |

## **Notes:**

- 1. Location of terminal block on electric models (cord supplied on Canadian models) and power supply cord on gas models.
- 2. Optional side vent location (kit required).
- 3. Location of washer water valve connections.
- 4. Exit location of washer drain hose.
- 5. Connection Gas Manifold.
- 6. To timer dial. Additional depth with venting will take from 1 1/4" to 7" (2.9 cm to 17.9 cm) of depth depending on the vent method used.