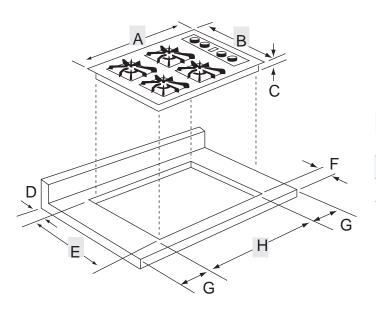

30"

## BUILT-IN GAS COOKTOP

| MGC6430    |          |             |
|------------|----------|-------------|
| Dimensions |          |             |
|            | Inches   | Centimeters |
| Α          | 30       | 76.2        |
| В          | 21       | 53.3        |
| С          | 3 13/16  | 9.7         |
| D          | 1        | 2.5         |
| Е          | 19 15/16 | 50.6        |
| F          | 2 1/8    | 5.4         |
| G          | 6        | 15.2        |
| Н          | 28 1/2   | 72.4        |

## Notes:

Burner Ba Height Plus Manifld Entrance - 5 1/4 in. Clearance Above Cooktop - 30 in. CratedWeight - 64 lbs.

Important: Because of continuing product improvements, Maytag reserves the right to change specifications without notice. Dimensional specifications are provided for planning purposes only. For complete details see installation instructions that accompany each product before selecting cabinetry, making cutouts or beginning installation.