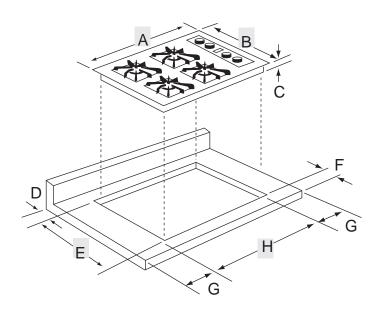

## BUILT-IN GAS COOKTOP

| MGC6536    |          |             |
|------------|----------|-------------|
| Dimensions |          |             |
|            | Inches   | Centimeters |
| А          | 36       | 91.4        |
| В          | 21       | 55.3        |
| С          | 3 13/16  | 9.7         |
| D          | 1        | 2.5         |
| Е          | 19 15/16 | 50.6        |
| F          | 2 1/8    | 5.4         |
| G          | 6        | 15.2        |
| Н          | 34 1/2   | 87.6        |

## Notes: Burner Bo Height Plus Manifid Entrance - 5 1/4 in. Clearance Above Cooktop - 30 in. CratedWeight - 72 lbs.

Important: Because of continuing product improvements, Maytag reserves the right to change specifications without notice. Dimensional specifications are provided for planning purposes only. For complete details see installation instructions that accompany each product before selecting cabinetry, making cutouts or beginning installation.