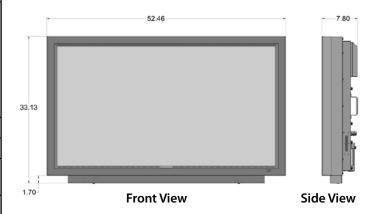

Dimensions with detachable speaker module.

All measurements are in inches

## **Specifications**

| LCD Screen                                        | 55-inch diagonal TFT Active Matrix                                                                  |
|---------------------------------------------------|-----------------------------------------------------------------------------------------------------|
| Resolution                                        | 1920 x 1080 full-HD 1080p, 120 Hz Frame Rate                                                        |
| Aspect Ratio                                      | 16:9                                                                                                |
| Contrast Ratio                                    | 4000:1                                                                                              |
| Viewing Angle                                     | 176°                                                                                                |
| Response Time                                     | 4.5 milliseconds                                                                                    |
| TV formats                                        | 1080p, 1080i, 720p, 480p, 480i                                                                      |
| Input Connectors:                                 |                                                                                                     |
| RF                                                | Antenna/CATV (ATSC/QAM/NTSC) x1                                                                     |
| HDMI                                              | HDMI™ Input x4                                                                                      |
| Video Component                                   | YPbPr plus Stereo Audio x2                                                                          |
| PC                                                | 15-pin D-sub VGA plus Stereo Audio                                                                  |
| Control Set                                       | RS232 Serial, Discrete IR Control, Concealed IR Window                                              |
| Audio Out                                         | TosLink, 5.1 Audio from DTV input only (TosLink Optical) x 1                                        |
| Speakers                                          | 10-watt x 2 channels, water-resistant detachable speaker module                                     |
| Exterior                                          | Powder-coated aluminum                                                                              |
| Input Power                                       | 100-240 VAC, 50-60 Hz 4.0 A Max                                                                     |
| Operating Temp.                                   | -24° to 122° F. (-31° to 50° C.) *                                                                  |
| Non-op. Temp.<br>(Off-mode with<br>power applied) | -24° to 140° F. (-31° to 60° C.) The non-operating temperature feature requires power to be applied |
| Accessories Included                              | Water-resistant remote control with lithium battery                                                 |
| TV Dimensions                                     | 52.46" W x 31.43" H (33.13" H with speakers) x 7.80" D                                              |
| Weight                                            | 90.0 lbs; 95 lbs with speakers                                                                      |
| Warranty                                          | One-year, in-factory, parts and labor                                                               |
| Warranty                                          | One-year, in-factory, parts and labor                                                               |