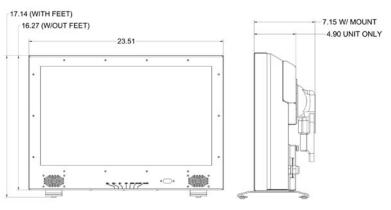

Optional wall mounts and deck planter poles are weatherized and include stainless steel hardware

SunBriteTV Model 2310HD

(All dimensions are in inches)

TV Dimensions are: 23.51 in. W x 16.27 in. H x 4.90 in. D Height dimension with table stand is 17.14 in. TV with optional wall mount measures 7.60 in. when folded flush against the wall.