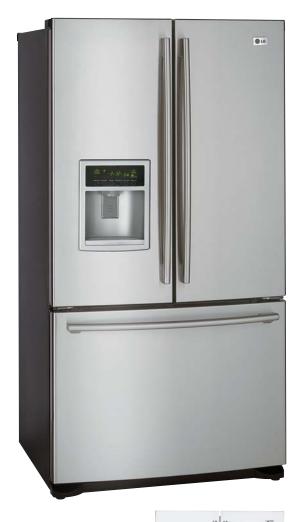

# PANORAMA™ FRENCH DOOR

#### LFX25960

24.7 Cu.Ft. Total Capacity

## Style and Design

- French Door refrigerator with self-contained Ice System and Tilt-A-Drawer™ Bottom Freezer
- Premium Finishes in Stainless Steel,
   Titanium, Smooth White and Smooth Black with Metal Handles
- Contour Doors with Hidden Hinges
- Stainless Clad Dispenser (on ST model only)