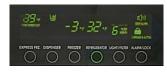

### **SmoothTouch Digital Temperature Controls**

Ensure precise temperature control in the refrigerator and freezer compartments.

Located on the outside of the refrigerator, the touchsensitive digital controls also allow you to use the IcePlus™ accelerated freezing function, monitor room temperature, and reset the water filter.

# PANORAMA™ FRENCH DOOR

|                                                                                                                                                                                                                                                                                                                                                                                                  | LFX25960                                                                                                                     |
|--------------------------------------------------------------------------------------------------------------------------------------------------------------------------------------------------------------------------------------------------------------------------------------------------------------------------------------------------------------------------------------------------|------------------------------------------------------------------------------------------------------------------------------|
| CAPACITY                                                                                                                                                                                                                                                                                                                                                                                         | 400.0                                                                                                                        |
| Refrigerator                                                                                                                                                                                                                                                                                                                                                                                     | 17.6 cu.ft.                                                                                                                  |
| Freezer                                                                                                                                                                                                                                                                                                                                                                                          | 7.1 cu.ft.                                                                                                                   |
| Total<br>FEATURES                                                                                                                                                                                                                                                                                                                                                                                | 24.7 cu.ft.                                                                                                                  |
| Freezer Door Type                                                                                                                                                                                                                                                                                                                                                                                | Tilt-A-Drawer™                                                                                                               |
| External Ice & Water Dispenser                                                                                                                                                                                                                                                                                                                                                                   | THEA-DIAWEI                                                                                                                  |
| Water Filtration System                                                                                                                                                                                                                                                                                                                                                                          | LT600P                                                                                                                       |
| Energy Star                                                                                                                                                                                                                                                                                                                                                                                      | •                                                                                                                            |
| Multi-Air Flow Cooling                                                                                                                                                                                                                                                                                                                                                                           | •                                                                                                                            |
| Digital Display                                                                                                                                                                                                                                                                                                                                                                                  | LED (Temperature R/F, Ice & Water,<br>Child Lock, IcePlus™, Water Filter Statu:<br>Room Temperature)                         |
| Digital Temperature Controls                                                                                                                                                                                                                                                                                                                                                                     | SmoothTouch                                                                                                                  |
| Digital Temperature Sensors                                                                                                                                                                                                                                                                                                                                                                      | 5                                                                                                                            |
| LoDecibel™ Operation                                                                                                                                                                                                                                                                                                                                                                             | •                                                                                                                            |
| Door Alarm                                                                                                                                                                                                                                                                                                                                                                                       | •                                                                                                                            |
| REFRIGERATOR                                                                                                                                                                                                                                                                                                                                                                                     |                                                                                                                              |
| No. of Shelves                                                                                                                                                                                                                                                                                                                                                                                   | 4 Split                                                                                                                      |
| Slide-Out Shelves                                                                                                                                                                                                                                                                                                                                                                                | 4                                                                                                                            |
| Cantilevered Shelves                                                                                                                                                                                                                                                                                                                                                                             | •                                                                                                                            |
| Shelf Construction                                                                                                                                                                                                                                                                                                                                                                               | Spill Protector Tempered Glass                                                                                               |
| Crisper Bins                                                                                                                                                                                                                                                                                                                                                                                     | 2 OptiBin™ Crispers                                                                                                          |
| Snack Pan                                                                                                                                                                                                                                                                                                                                                                                        | •                                                                                                                            |
| Utility Bin                                                                                                                                                                                                                                                                                                                                                                                      | 2 Piece Bin (with cover)                                                                                                     |
| Egg Tray                                                                                                                                                                                                                                                                                                                                                                                         | •                                                                                                                            |
| Wine Rack                                                                                                                                                                                                                                                                                                                                                                                        | •                                                                                                                            |
| Refrigerator Light                                                                                                                                                                                                                                                                                                                                                                               | 2 x 60W                                                                                                                      |
| REFRIGERATOR DOOR                                                                                                                                                                                                                                                                                                                                                                                |                                                                                                                              |
| No. of Shelves / Bin                                                                                                                                                                                                                                                                                                                                                                             | 3 Adjustable Gallon Size, 1 Small                                                                                            |
| Dairy Corner                                                                                                                                                                                                                                                                                                                                                                                     | •                                                                                                                            |
| FREEZER                                                                                                                                                                                                                                                                                                                                                                                          |                                                                                                                              |
| Drawers                                                                                                                                                                                                                                                                                                                                                                                          | 1 Full Width Wire Basket                                                                                                     |
| DuraBase™ Solid Drawer Base                                                                                                                                                                                                                                                                                                                                                                      | •                                                                                                                            |
| Divider                                                                                                                                                                                                                                                                                                                                                                                          | •                                                                                                                            |
| Freezer Door Bin                                                                                                                                                                                                                                                                                                                                                                                 | 1 Tilt                                                                                                                       |
| IcePlus™                                                                                                                                                                                                                                                                                                                                                                                         | •                                                                                                                            |
| CustomCube™ Ice Maker                                                                                                                                                                                                                                                                                                                                                                            | •                                                                                                                            |
| Ice Bin                                                                                                                                                                                                                                                                                                                                                                                          | 1000                                                                                                                         |
| Freezer Light                                                                                                                                                                                                                                                                                                                                                                                    | 40W                                                                                                                          |
| MATERIALS/FINISHES/STYLE                                                                                                                                                                                                                                                                                                                                                                         |                                                                                                                              |
| Foam Door Insulation<br>BioShield™ Anti-Bacterial Door Seal                                                                                                                                                                                                                                                                                                                                      | Cyclo Pentane (No CFC, No HCFC)                                                                                              |
| Contour Door                                                                                                                                                                                                                                                                                                                                                                                     | •                                                                                                                            |
|                                                                                                                                                                                                                                                                                                                                                                                                  | •                                                                                                                            |
| Hidden Hinges<br>Toe Grille                                                                                                                                                                                                                                                                                                                                                                      | •                                                                                                                            |
| Surface                                                                                                                                                                                                                                                                                                                                                                                          | Coated Metal, Stainless Steel                                                                                                |
| Back                                                                                                                                                                                                                                                                                                                                                                                             | Flush & Metal cover                                                                                                          |
|                                                                                                                                                                                                                                                                                                                                                                                                  | over mechanical parts                                                                                                        |
| Available Colors                                                                                                                                                                                                                                                                                                                                                                                 | Smooth White (SW), Smooth Black (SB<br>Titanium (TT), Stainless Steel (ST)                                                   |
| Handles                                                                                                                                                                                                                                                                                                                                                                                          | SW/TT (Silver Finish),                                                                                                       |
|                                                                                                                                                                                                                                                                                                                                                                                                  | ST (Stainless Steel), SB (Black Finish)                                                                                      |
| DIMENSIONS/CLEARANCES/WEIGHT                                                                                                                                                                                                                                                                                                                                                                     |                                                                                                                              |
|                                                                                                                                                                                                                                                                                                                                                                                                  | 34 1/4"                                                                                                                      |
| Depth with Handles                                                                                                                                                                                                                                                                                                                                                                               | 311/1                                                                                                                        |
| <u>'</u>                                                                                                                                                                                                                                                                                                                                                                                         | 31 3/4"                                                                                                                      |
| Depth with Handles<br>Depth without Handles<br>Depth without Door                                                                                                                                                                                                                                                                                                                                |                                                                                                                              |
| Depth without Handles<br>Depth without Door<br>Depth (Total with Door Open)                                                                                                                                                                                                                                                                                                                      | 31 3/4"<br>27 7/8"<br>46 1/2"                                                                                                |
| Depth without Handles<br>Depth without Door<br>Depth (Total with Door Open)<br>Height to Top of Case                                                                                                                                                                                                                                                                                             | 31 3/4"<br>27 7/8"<br>46 1/2"<br>68 3/8"                                                                                     |
| Depth without Handles<br>Depth without Door<br>Depth (Total with Door Open)<br>Height to Top of Case<br>Height to Top of Door Hinge                                                                                                                                                                                                                                                              | 31 3/4"<br>27 7/8"<br>46 1/2"<br>68 3/8"<br>69 3/4"                                                                          |
| Depth without Handles Depth without Door Depth (Total with Door Open) Height to Top of Case Height to Top of Door Hinge Width                                                                                                                                                                                                                                                                    | 31 3/4"<br>27 7/8"<br>46 1/2"<br>68 3/8"<br>69 3/4"<br>35 3/4"                                                               |
| Depth without Handles Depth without Door Depth (Total with Door Open) Height to Top of Case Height to Top of Door Hinge Width Width (Door Open 90° with Handle)                                                                                                                                                                                                                                  | 31 3/4"<br>27 7/8"<br>46 1/2"<br>68 3/8"<br>69 3/4"<br>35 3/4"<br>44 1/4"                                                    |
| Depth without Handles Depth without Door Depth (Total with Door Open) Height to Top of Case Height to Top of Door Hinge Width Width (Door Open 90° with Handle) Width (Door Open 90° with Handle)                                                                                                                                                                                                | 31 3/4" 27 7/8" 46 1/2" 68 3/8" 69 3/4" 35 3/4" 44 1/4" 39 1/4"                                                              |
| Depth without Handles Depth without Door Depth (Total with Door Open) Height to Top of Case Height to Top of Door Hinge Width Width (Door Open 90' with Handle) Width (Door Open 90' without Handle) Door Edge Clearance with Handle                                                                                                                                                             | 31 3/4" 27 7/8" 46 1/2" 68 3/8" 69 3/4" 35 3/4" 44 1/4" 39 1/4" 4 1/2"                                                       |
| Depth without Handles Depth without Door Depth (Total with Door Open) Height to Top of Case Height to Top of Door Hinge Width Width (Door Open 90' with Handle) Width (Door Open 90' without Handle) Door Edge Clearance with Handle                                                                                                                                                             | 31 3/4" 27 7/8" 46 1/2" 68 3/8" 69 3/4" 35 3/4" 44 1/4" 39 1/4" 4 1/2" 1 3/4"                                                |
| Depth without Handles Depth without Door Depth (Total with Door Open) Height to Top of Case Height to Top of Door Hinge Width Width (Door Open 90° with Handle) Width (Door Open 90° without Handle) Door Edge Clearance with Handle Door Edge Clearance with Handle                                                                                                                             | 31 3/4" 27 7/8" 46 1/2" 68 3/8" 69 3/4" 35 3/4" 44 1/4" 39 1/4" 4 1/2" 1 3/4" Sides 1/8", Top 1", Back 1"                    |
| Depth without Handles Depth without Door Depth (Total with Door Open) Height to Top of Case Height to Top of Door Hinge Width Width (Door Open 90° with Handle) Width (Door Open 90° without Handle) Door Edge Clearance with Handle Door Edge Clearance without Handle linstallation Clearance Weight (Ibs)                                                                                     | 31 3/4" 27 7/8" 46 1/2" 68 3/8" 69 3/4" 35 3/4" 44 1/4" 39 1/4" 4 1/2" 1 3/4" Sides 1/8", Top 1", Back 1"                    |
| Depth without Handles Depth without Door Depth (Total with Door Open) Height to Top of Case Height to Top of Door Hinge Width Width (Door Open 90° with Handle) Width (Door Open 90° without Handle) Door Edge Clearance with Handle Installation Clearance Weight (Ibs) Carton Dimensions (WxHxD)                                                                                               | 31 3/4" 27 7/8" 46 1/2" 68 3/8" 69 3/4" 35 3/4" 44 1/4" 39 1/4" 4 1/2" 1 3/4" Sides 1/8", Top 1", Back 1"                    |
| Depth without Handles Depth without Door Depth (Total with Door Open) Height to Top of Case Height to Top of Door Hinge Width Width (Door Open 90° with Handle) Width (Door Open 90° without Handle) Door Edge Clearance with Handle Door Edge Clearance Weight (Ibs) Carton Dimensions (WxHxD) UPC CODE                                                                                         | 31 3/4" 27 7/8" 46 1/2" 68 3/8" 69 3/4" 35 3/4" 44 1/4" 39 1/4" 4 1/2" 1 3/4" Sides 1/8", Top 1", Back 1" 324 38" x 73"x 37" |
| Depth without Handles Depth without Door Depth (Total with Door Open) Height to Top of Case Height to Top of Door Hinge Width Width (Door Open 90' with Handle) Width (Door Open 90' without Handle) Door Edge Clearance with Handle Installation Clearance Weight (Ibs) Carton Dimensions (WxHxD) UPC CODE Smooth White (SW)                                                                    | 31 3/4" 27 7/8" 46 1/2" 68 3/8" 69 3/4" 35 3/4" 44 1/4" 39 1/4" 4 1/2" 1 3/4" Sides 1/8", Top 1", Back 1" 324 38" x 73"x 37" |
| Depth without Handles Depth without Door Depth (Total with Door Open) Height to Top of Case Height to Top of Door Hinge Width Width (Door Open 90' with Handle) Width (Door Open 90' without Handle) Door Edge Clearance with Handle Door Edge Clearance without Handle Installation Clearance Weight (Ibs) Carton Dimensions (WxHxD) UPC CODE Smooth White (SW) Smooth Black (SB)               | 31 3/4" 27 7/8" 46 1/2" 68 3/8" 69 3/4" 35 3/4" 44 1/4" 39 1/4" 4 1/2" 1 3/4" Sides 1/8", Top 1", Back 1" 324 38" x 73"x 37" |
| Depth without Handles Depth without Door Depth (Total with Door Open) Height to Top of Case Height to Top of Door Hinge Width Width (Door Open 90' with Handle) Width (Door Open 90' without Handle) Door Edge Clearance with Handle Door Edge Clearance without Handle Installation Clearance Weight (Ibs) Carton Dimensions (WxHxD) UPC CODE Smooth White (SW) Smooth Black (SB) Titanium (TT) | 31 3/4" 27 7/8" 46 1/2" 68 3/8" 69 3/4" 35 3/4" 44 1/4" 39 1/4" 4 1/2" 1 3/4" Sides 1/8", Top 1", Back 1" 324 38" x 73"x 37" |
| Depth without Handles Depth without Door Depth (Total with Door Open) Height to Top of Case Height to Top of Door Hinge Width Width (Door Open 90' with Handle) Width (Door Open 90' without Handle) Door Edge Clearance with Handle Door Edge Clearance without Handle Installation Clearance Weight (Ibs) Carton Dimensions (WxHxD) UPC CODE Smooth White (SW) Smooth Black (SB)               | 31 3/4" 27 7/8" 46 1/2" 68 3/8" 69 3/4" 35 3/4" 44 1/4" 39 1/4" 4 1/2" 1 3/4" Sides 1/8", Top 1", Back 1" 324 38" x 73"x 37" |