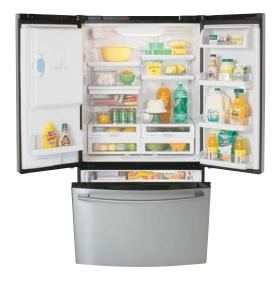

# Organization

- 4 Slide-Out, Spill-Protector Tempered Glass Shelves
- 4 Door Baskets (3 Clear gallon size, 1 small) and Dairy Corner
- Wine Rack
- Utility Bin with Egg Tray
- 2 Freezer Drawers (1 DuraBase<sup>™</sup> Full Width and 1 Full Width Wire)

#### **Multi-Air Flow Cooling**

Vents are located on every shelf for even air distribution and longer lasting food freshness.

#### OptiBin<sup>™</sup> Crisper

Optimizes humidity, extending life of most fruits and vegetables with the innovative Magic Crisper grid. The crisper lid lifts out of the way to better accommodate larger items.