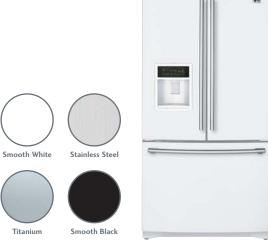

## Style and Design

- French Door refrigerator with self-contained Ice System and Tilt-A-Drawer™ Bottom Freezer
- Premium Finishes in Stainless Steel,
   Titanium, Smooth White and Smooth Black with Metal Handles
- Contour Doors with Hidden Hinges
- Stainless Clad Dispenser (on ST model only)

# PANORAMA™ FRENCH DOOR

|                                                                                                                                                                                                                                                                                                                                                                                                  | LFX25960                                                                                                                     |
|--------------------------------------------------------------------------------------------------------------------------------------------------------------------------------------------------------------------------------------------------------------------------------------------------------------------------------------------------------------------------------------------------|------------------------------------------------------------------------------------------------------------------------------|
| CAPACITY                                                                                                                                                                                                                                                                                                                                                                                         | 400.0                                                                                                                        |
| Refrigerator                                                                                                                                                                                                                                                                                                                                                                                     | 17.6 cu.ft.                                                                                                                  |
| Freezer                                                                                                                                                                                                                                                                                                                                                                                          | 7.1 cu.ft.                                                                                                                   |
| Total<br>FEATURES                                                                                                                                                                                                                                                                                                                                                                                | 24.7 cu.ft.                                                                                                                  |
| Freezer Door Type                                                                                                                                                                                                                                                                                                                                                                                | Tilt-A-Drawer™                                                                                                               |
| External Ice & Water Dispenser                                                                                                                                                                                                                                                                                                                                                                   | THEA-DIAWEI                                                                                                                  |
| Water Filtration System                                                                                                                                                                                                                                                                                                                                                                          | LT600P                                                                                                                       |
| Energy Star                                                                                                                                                                                                                                                                                                                                                                                      | •                                                                                                                            |
| Multi-Air Flow Cooling                                                                                                                                                                                                                                                                                                                                                                           | •                                                                                                                            |
| Digital Display                                                                                                                                                                                                                                                                                                                                                                                  | LED (Temperature R/F, Ice & Water,<br>Child Lock, IcePlus™, Water Filter Statu:<br>Room Temperature)                         |
| Digital Temperature Controls                                                                                                                                                                                                                                                                                                                                                                     | SmoothTouch                                                                                                                  |
| Digital Temperature Sensors                                                                                                                                                                                                                                                                                                                                                                      | 5                                                                                                                            |
| LoDecibel™ Operation                                                                                                                                                                                                                                                                                                                                                                             | •                                                                                                                            |
| Door Alarm                                                                                                                                                                                                                                                                                                                                                                                       | •                                                                                                                            |
| REFRIGERATOR                                                                                                                                                                                                                                                                                                                                                                                     |                                                                                                                              |
| No. of Shelves                                                                                                                                                                                                                                                                                                                                                                                   | 4 Split                                                                                                                      |
| Slide-Out Shelves                                                                                                                                                                                                                                                                                                                                                                                | 4                                                                                                                            |
| Cantilevered Shelves                                                                                                                                                                                                                                                                                                                                                                             | •                                                                                                                            |
| Shelf Construction                                                                                                                                                                                                                                                                                                                                                                               | Spill Protector Tempered Glass                                                                                               |
| Crisper Bins                                                                                                                                                                                                                                                                                                                                                                                     | 2 OptiBin™ Crispers                                                                                                          |
| Snack Pan                                                                                                                                                                                                                                                                                                                                                                                        | •                                                                                                                            |
| Utility Bin                                                                                                                                                                                                                                                                                                                                                                                      | 2 Piece Bin (with cover)                                                                                                     |
| Egg Tray                                                                                                                                                                                                                                                                                                                                                                                         | •                                                                                                                            |
| Wine Rack                                                                                                                                                                                                                                                                                                                                                                                        | •                                                                                                                            |
| Refrigerator Light                                                                                                                                                                                                                                                                                                                                                                               | 2 x 60W                                                                                                                      |
| REFRIGERATOR DOOR                                                                                                                                                                                                                                                                                                                                                                                |                                                                                                                              |
| No. of Shelves / Bin                                                                                                                                                                                                                                                                                                                                                                             | 3 Adjustable Gallon Size, 1 Small                                                                                            |
| Dairy Corner                                                                                                                                                                                                                                                                                                                                                                                     | •                                                                                                                            |
| FREEZER                                                                                                                                                                                                                                                                                                                                                                                          |                                                                                                                              |
| Drawers                                                                                                                                                                                                                                                                                                                                                                                          | 1 Full Width Wire Basket                                                                                                     |
| DuraBase™ Solid Drawer Base                                                                                                                                                                                                                                                                                                                                                                      | •                                                                                                                            |
| Divider                                                                                                                                                                                                                                                                                                                                                                                          | •                                                                                                                            |
| Freezer Door Bin                                                                                                                                                                                                                                                                                                                                                                                 | 1 Tilt                                                                                                                       |
| IcePlus™                                                                                                                                                                                                                                                                                                                                                                                         | •                                                                                                                            |
| CustomCube™ Ice Maker                                                                                                                                                                                                                                                                                                                                                                            | •                                                                                                                            |
| Ice Bin                                                                                                                                                                                                                                                                                                                                                                                          | 1000                                                                                                                         |
| Freezer Light                                                                                                                                                                                                                                                                                                                                                                                    | 40W                                                                                                                          |
| MATERIALS/FINISHES/STYLE                                                                                                                                                                                                                                                                                                                                                                         |                                                                                                                              |
| Foam Door Insulation<br>BioShield™ Anti-Bacterial Door Seal                                                                                                                                                                                                                                                                                                                                      | Cyclo Pentane (No CFC, No HCFC)                                                                                              |
| Contour Door                                                                                                                                                                                                                                                                                                                                                                                     | •                                                                                                                            |
|                                                                                                                                                                                                                                                                                                                                                                                                  | •                                                                                                                            |
| Hidden Hinges<br>Toe Grille                                                                                                                                                                                                                                                                                                                                                                      | •                                                                                                                            |
| Surface                                                                                                                                                                                                                                                                                                                                                                                          | Coated Metal, Stainless Steel                                                                                                |
| Back                                                                                                                                                                                                                                                                                                                                                                                             | Flush & Metal cover                                                                                                          |
|                                                                                                                                                                                                                                                                                                                                                                                                  | over mechanical parts                                                                                                        |
| Available Colors                                                                                                                                                                                                                                                                                                                                                                                 | Smooth White (SW), Smooth Black (SB<br>Titanium (TT), Stainless Steel (ST)                                                   |
| Handles                                                                                                                                                                                                                                                                                                                                                                                          | SW/TT (Silver Finish),                                                                                                       |
|                                                                                                                                                                                                                                                                                                                                                                                                  | ST (Stainless Steel), SB (Black Finish)                                                                                      |
| DIMENSIONS/CLEARANCES/WEIGHT                                                                                                                                                                                                                                                                                                                                                                     |                                                                                                                              |
|                                                                                                                                                                                                                                                                                                                                                                                                  | 34 1/4"                                                                                                                      |
| Depth with Handles                                                                                                                                                                                                                                                                                                                                                                               | 311/1                                                                                                                        |
| <u>'</u>                                                                                                                                                                                                                                                                                                                                                                                         | 31 3/4"                                                                                                                      |
| Depth with Handles<br>Depth without Handles<br>Depth without Door                                                                                                                                                                                                                                                                                                                                |                                                                                                                              |
| Depth without Handles<br>Depth without Door<br>Depth (Total with Door Open)                                                                                                                                                                                                                                                                                                                      | 31 3/4"<br>27 7/8"<br>46 1/2"                                                                                                |
| Depth without Handles<br>Depth without Door<br>Depth (Total with Door Open)<br>Height to Top of Case                                                                                                                                                                                                                                                                                             | 31 3/4"<br>27 7/8"<br>46 1/2"<br>68 3/8"                                                                                     |
| Depth without Handles<br>Depth without Door<br>Depth (Total with Door Open)<br>Height to Top of Case<br>Height to Top of Door Hinge                                                                                                                                                                                                                                                              | 31 3/4"<br>27 7/8"<br>46 1/2"<br>68 3/8"<br>69 3/4"                                                                          |
| Depth without Handles Depth without Door Depth (Total with Door Open) Height to Top of Case Height to Top of Door Hinge Width                                                                                                                                                                                                                                                                    | 31 3/4"<br>27 7/8"<br>46 1/2"<br>68 3/8"<br>69 3/4"<br>35 3/4"                                                               |
| Depth without Handles Depth without Door Depth (Total with Door Open) Height to Top of Case Height to Top of Door Hinge Width Width (Door Open 90° with Handle)                                                                                                                                                                                                                                  | 31 3/4"<br>27 7/8"<br>46 1/2"<br>68 3/8"<br>69 3/4"<br>35 3/4"<br>44 1/4"                                                    |
| Depth without Handles Depth without Door Depth (Total with Door Open) Height to Top of Case Height to Top of Door Hinge Width Width (Door Open 90° with Handle) Width (Door Open 90° with Handle)                                                                                                                                                                                                | 31 3/4" 27 7/8" 46 1/2" 68 3/8" 69 3/4" 35 3/4" 44 1/4" 39 1/4"                                                              |
| Depth without Handles Depth without Door Depth (Total with Door Open) Height to Top of Case Height to Top of Door Hinge Width Width (Door Open 90' with Handle) Width (Door Open 90' without Handle) Door Edge Clearance with Handle                                                                                                                                                             | 31 3/4" 27 7/8" 46 1/2" 68 3/8" 69 3/4" 35 3/4" 44 1/4" 39 1/4" 4 1/2"                                                       |
| Depth without Handles Depth without Door Depth (Total with Door Open) Height to Top of Case Height to Top of Door Hinge Width Width (Door Open 90' with Handle) Width (Door Open 90' without Handle) Door Edge Clearance with Handle                                                                                                                                                             | 31 3/4" 27 7/8" 46 1/2" 68 3/8" 69 3/4" 35 3/4" 44 1/4" 39 1/4" 4 1/2" 1 3/4"                                                |
| Depth without Handles Depth without Door Depth (Total with Door Open) Height to Top of Case Height to Top of Door Hinge Width Width (Door Open 90° with Handle) Width (Door Open 90° without Handle) Door Edge Clearance with Handle Door Edge Clearance with Handle                                                                                                                             | 31 3/4" 27 7/8" 46 1/2" 68 3/8" 69 3/4" 35 3/4" 44 1/4" 39 1/4" 4 1/2" 1 3/4" Sides 1/8", Top 1", Back 1"                    |
| Depth without Handles Depth without Door Depth (Total with Door Open) Height to Top of Case Height to Top of Door Hinge Width Width (Door Open 90° with Handle) Width (Door Open 90° without Handle) Door Edge Clearance with Handle Door Edge Clearance without Handle linstallation Clearance Weight (Ibs)                                                                                     | 31 3/4" 27 7/8" 46 1/2" 68 3/8" 69 3/4" 35 3/4" 44 1/4" 39 1/4" 4 1/2" 1 3/4" Sides 1/8", Top 1", Back 1"                    |
| Depth without Handles Depth without Door Depth (Total with Door Open) Height to Top of Case Height to Top of Door Hinge Width Width (Door Open 90° with Handle) Width (Door Open 90° without Handle) Door Edge Clearance with Handle Installation Clearance Weight (Ibs) Carton Dimensions (WxHxD)                                                                                               | 31 3/4" 27 7/8" 46 1/2" 68 3/8" 69 3/4" 35 3/4" 44 1/4" 39 1/4" 4 1/2" 1 3/4" Sides 1/8", Top 1", Back 1"                    |
| Depth without Handles Depth without Door Depth (Total with Door Open) Height to Top of Case Height to Top of Door Hinge Width Width (Door Open 90° with Handle) Width (Door Open 90° without Handle) Door Edge Clearance with Handle Door Edge Clearance Weight (Ibs) Carton Dimensions (WxHxD) UPC CODE                                                                                         | 31 3/4" 27 7/8" 46 1/2" 68 3/8" 69 3/4" 35 3/4" 44 1/4" 39 1/4" 4 1/2" 1 3/4" Sides 1/8", Top 1", Back 1" 324 38" x 73"x 37" |
| Depth without Handles Depth without Door Depth (Total with Door Open) Height to Top of Case Height to Top of Door Hinge Width Width (Door Open 90' with Handle) Width (Door Open 90' without Handle) Door Edge Clearance with Handle Installation Clearance Weight (Ibs) Carton Dimensions (WxHxD) UPC CODE Smooth White (SW)                                                                    | 31 3/4" 27 7/8" 46 1/2" 68 3/8" 69 3/4" 35 3/4" 44 1/4" 39 1/4" 4 1/2" 1 3/4" Sides 1/8", Top 1", Back 1" 324 38" x 73"x 37" |
| Depth without Handles Depth without Door Depth (Total with Door Open) Height to Top of Case Height to Top of Door Hinge Width Width (Door Open 90' with Handle) Width (Door Open 90' without Handle) Door Edge Clearance with Handle Door Edge Clearance without Handle Installation Clearance Weight (Ibs) Carton Dimensions (WxHxD) UPC CODE Smooth White (SW) Smooth Black (SB)               | 31 3/4" 27 7/8" 46 1/2" 68 3/8" 69 3/4" 35 3/4" 44 1/4" 39 1/4" 4 1/2" 1 3/4" Sides 1/8", Top 1", Back 1" 324 38" x 73"x 37" |
| Depth without Handles Depth without Door Depth (Total with Door Open) Height to Top of Case Height to Top of Door Hinge Width Width (Door Open 90' with Handle) Width (Door Open 90' without Handle) Door Edge Clearance with Handle Door Edge Clearance without Handle Installation Clearance Weight (Ibs) Carton Dimensions (WxHxD) UPC CODE Smooth White (SW) Smooth Black (SB) Titanium (TT) | 31 3/4" 27 7/8" 46 1/2" 68 3/8" 69 3/4" 35 3/4" 44 1/4" 39 1/4" 4 1/2" 1 3/4" Sides 1/8", Top 1", Back 1" 324 38" x 73"x 37" |
| Depth without Handles Depth without Door Depth (Total with Door Open) Height to Top of Case Height to Top of Door Hinge Width Width (Door Open 90' with Handle) Width (Door Open 90' without Handle) Door Edge Clearance with Handle Door Edge Clearance without Handle Installation Clearance Weight (Ibs) Carton Dimensions (WxHxD) UPC CODE Smooth White (SW) Smooth Black (SB)               | 31 3/4" 27 7/8" 46 1/2" 68 3/8" 69 3/4" 35 3/4" 44 1/4" 39 1/4" 4 1/2" 1 3/4" Sides 1/8", Top 1", Back 1" 324 38" x 73"x 37" |