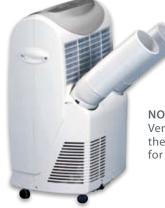

Hoses extend from 24″ to 60″ ◀·····>

## NOTE:

Venting of the unit to the outside is required for operating efficiency.