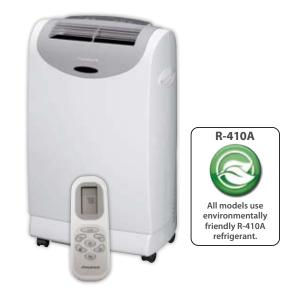

## Features

- 40% FASTER COOLING with dual hose intake/exhaust
- Remote control operation
- Self evaporative condensate system
- 24 hour timer
- 3 fan speeds
- Plugs into standard 115 volt outlet
- Cool/fan only/dehumidify
- Exhaust hoses and window kit included

## **Specifications**

| Model                    |         | P09B  | P12B  |
|--------------------------|---------|-------|-------|
| PERFORMANCE              |         |       |       |
| Cooling Capacity         | BTU/h   | 9300  | 11600 |
| Energy Efficiency Rating | EER     | 9.4   | 8.8   |
| Air Movement             | CFM     | 212   | 235   |
| Moisture Removal         | Pts/hr. | 5.0   | 6.0   |
| SPECIFICATIONS           |         |       |       |
| Rated Current            | Amps    | 10.8  | 11.5  |
| Refrigerant Type         |         | R410A |       |
| Power Supply             | Volts   | 115   |       |
|                          | W       | 19    | 1/4   |
| Dimensions- Inches       | н       | 33    | 1/2   |
|                          | D       | 15    | 1/2   |
| Net Weight               | Lbs.    | 80    | 86    |