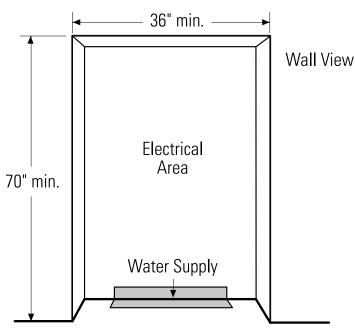

## Dimensions and Installation Information (in Inches)

The Installation Space

#### Electrical

A 115V, 60Hz., 15 or 20 amp power supply is required. An individual properly grounded branch circuit or circuit breaker is recommended. Install a properly grounded 3-prong electrical receptacle recessed into the back wall. Electrical must be located on rear wall as shown.

#### Water Line

The water line can enter the opening through the floor or back wall. Route GE SmartConnect<sup>™</sup> Kit or 1/4" O.D. copper tubing between the cold water line and the water connection location at the front of the refrigerator. The tubing must be long enough to extend to the front of the refrigerator. The installation of an easily accessible shut-off valve in the water line is required.

#### Door Swing Clearances

The installation must allow for clearances to adjacent walls or cabinets.