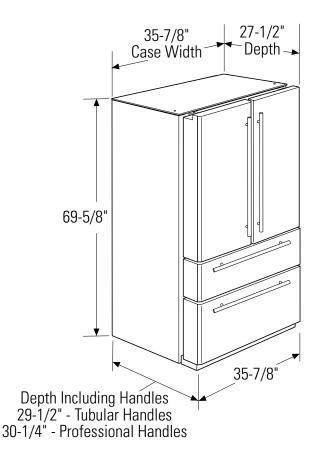

as shown.

Note: GFI (ground fault interrupter) is not recommended.

#### Water Line

The water line can enter the opening through the floor or back wall. Route GE SmartConnect<sup>™</sup> Kit or 1/4" O.D. copper tubing between the cold water line and the water connection location at the front of the refrigerator. The tubing must be long enough to extend to the front of the refrigerator. The installation of an easily accessible shut-off valve in the water line is required.

For answers to your Monogram,<sup>®</sup> GE Profile<sup>™</sup> or GE<sup>®</sup> appliance questions, visit our website at ge.com or call GE Answer Center<sup>®</sup> service, 800.626.2000.



imagination at work

#### Door Swing Clearances

The installation must allow for clearances to adjacent walls or cabinets.







# ZFGB21HXSS GE Monogram® 20.6 Cu. Ft. French Door Two Drawer

## Freestanding Refrigerator Features and Benefits

- Integrated Model Featuring French-door styling with two refrigerator doors positioned above two pull-out freezer drawers, Monogram signature--slim tubular handles and stainless steel-wrapped exterior
- Advanced Temperature-Management System with Precise Electronic Controls - Maintains ideal storage conditions for fresh and frozen foods
- Internal Water Dispenser with GE Water Filtration -Delivers chilled fresh-tasting water
- GE Reveal<sup>™</sup> Interior Lighting Casts a clear, brilliant glow throughout the refrigerator
- Automatic Icemaker Provides a ready supply of filtered ice
- Humidity-Controlled Drawers Help preserve fruits, cheeses and vegetables
- Full-Width De