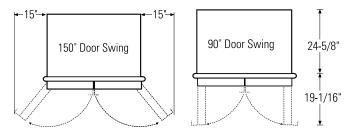

#### Door Swing Clearances

The installation must allow for clearances to adjacent walls or cabinets.