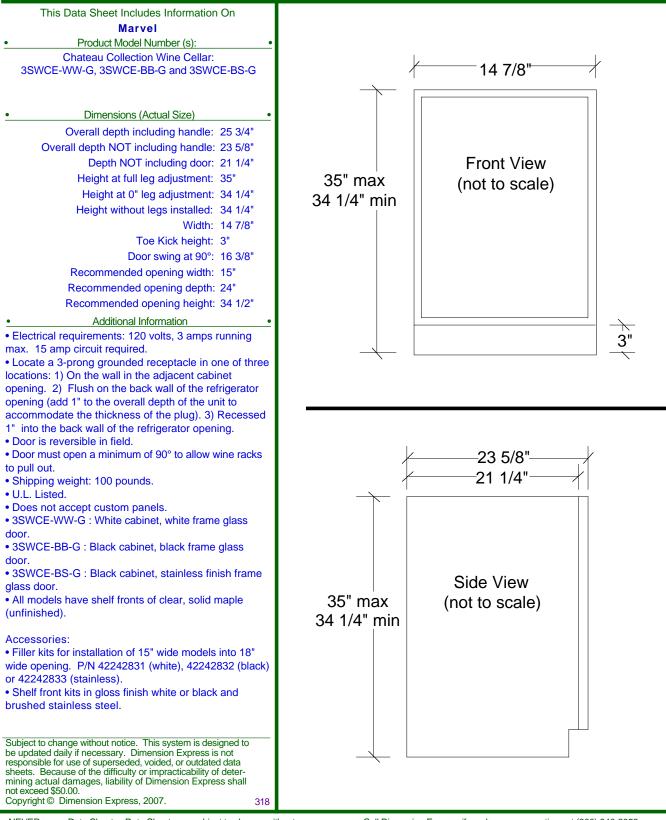

## www.dexpress.com **DIMENSION EXPRESS** Fax on Demand (925) 284-3558



 NEVER reuse Data Sheets. Data Sheets are subject to change without notice. Dimension Express is a FREE service bureau and is updated daily, it makes far more sense to spend the time necessary to request new Data Sheets for each project, as opposed to the problems, time, costs, and risks associated with reusing old Data Sheets. Call Dimension Express if you have any questions at (800) 940-2059

Always refer to a current Code at a Glance or manufacturer directory 
Data Sheet codes change on the first of each quarter at 12:01am

BN • A318 • • 071004 • 112919 • 52360