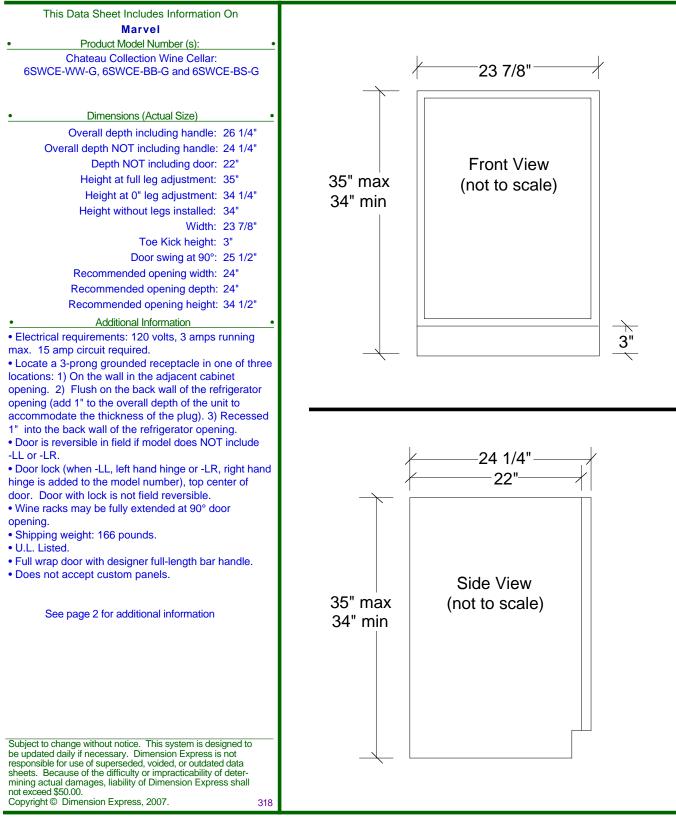

BN • A318B149 • • 071004 • 114122 • 87391

www.dexpress.com DIMENSION EXPRESS Fax on Demand (925) 284-3558

Page 2

This Data Sheet Includes Information On Marvel

Product Model Number (s):

Chateau Collection Wine Cellar: 6SWCE-WW-G, 6SWCE-BB-G and 6SWCE-BS-G