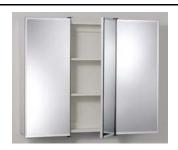

## ASHLAND FRAMELESS TRI-VIEW MEDICINE CABINETS

## FEATURES/TYPICAL SPECIFICATIONS

- Surface-Mounted Installation
- (3) 1/2" Beveled Edge Mirrors
- Housing/Body is PT02/Classic White Finish
- Housing/Body is Panel Style Construction (No Face-Frame) (WD/FMLS)
- Particle Board Construction with PVC Laminate
- MDF Back Panel
- Dowel/Glue & Tongue & Groove Construction
- Fully Assembled for Quick Installation
- · 2 Fixed Shelves
- Integral Mounting Bars with Pre-Drilled Mounting Holes
- Nickel Finish Pivot Hinges (HG13)
- Includes Mounting Hardware
- CARB 93120 Phase 1 Compliant for Formaldehyde