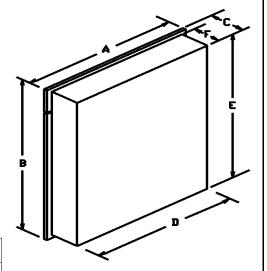

| Model Numbers |         | Dimensions In Inches |        |       |        |        |   |
|---------------|---------|----------------------|--------|-------|--------|--------|---|
| NuTone        | Broan   | Α                    | В      | С     | D      | Е      | F |
| 755272        | 755272B | 24                   | 23-1/2 | 4-3/4 | 22-1/2 | 22     | 4 |
| 755280        | 755280B | 30                   | 26     | 4-3/4 | 28-1/2 | 24-1/2 | 4 |
| 755288        | 755288B | 36                   | 28     | 4-3/4 | 34-1/4 | 26-1/4 | 4 |
| 755296        |         | 47-3/4               | 28     | 4-3/4 | 46-1/4 | 26-1/4 | 4 |