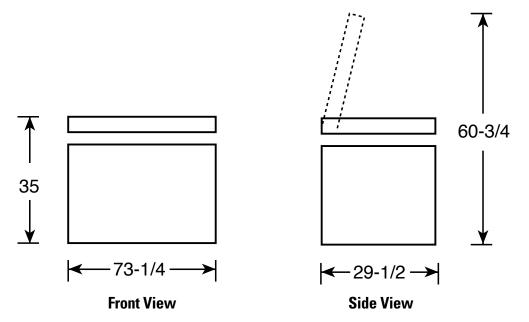

## FCM25DT GE® 24.9 Cu. Ft. Manual Defrost Chest Freezer

Dimensions and Installation Information (in inches)

| Air Clearance   |   |
|-----------------|---|
| Each side (in.) | 3 |
| Back (in.)      | 3 |