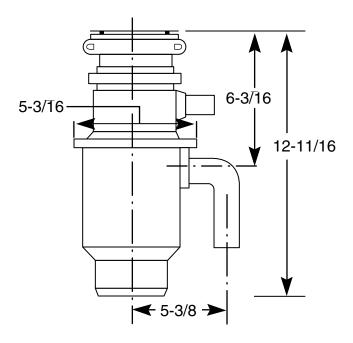

#### **Disposall® Food Waste Disposer Dimensions (in inches)**

| Inlet/Outlet Diameters          |       |
|---------------------------------|-------|
| Dishwasher inlet diameter (in.) | 3/4   |
| Drain outlet diameter (in.)     | 1-1/2 |