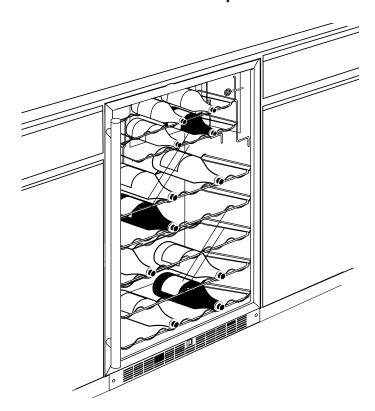

#### **Features and Benefits**

- Total Capacity 50 Wine Bottles
- 7 Full-Width Slide Out Racks
- Adjustable Temperature Control (Low 40s to Mid 60s F.)
- Interior Light with Automatic or Manual Setting
- See-Thru Glass Door with Stainless Trim
- Tubular Stainless Steel Handle
- Built-In or Free-Standing Installation Options
- Reversible Door Swing
- Model ZDW24AWW White Case
- Model ZDW24ABB Black Case