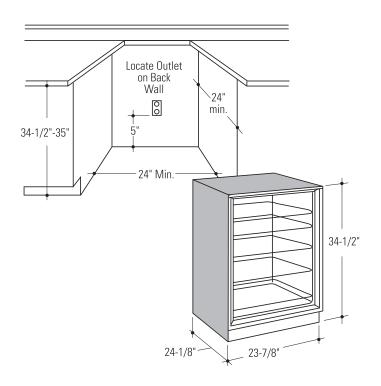

#### **Dimensions:**

H 34-1/2" W 23-7/8" D 24-1/8" (excluding handle) 26-1/8" (including handle)

#### **Cutout Dimensions:**

H 34-1/2" - 35" (876 - 889 mm) W 24" min. (610 mm) D 24" min. (610 mm)

For answers to your Monogram,®
GE Profile Performance Series,™
GE Profile™ or GE appliance questions, call
GE Answer Center® service, 800.626.2000.