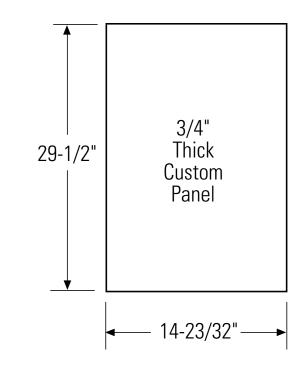

To achieve a custom appearance, the icemaker door accepts 3-4" custom panels (using ZIP75BB Black Kit) to coordinate or contrast with cabinetry.