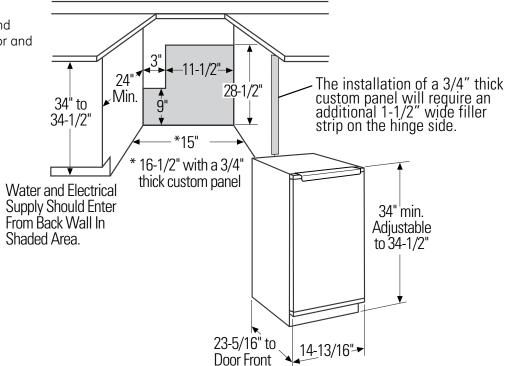

### Dimensions

H 33-1/2" W 14-13/16" D 23-5/16"

#### Note:

The finished cut-out is determined by the type of installation. Before installing, consult installation instructions packed with product for current dimensional data.

#### Note:

The addition of a 3/4" thick front panel will result in a front to back depth of 24-1/16".

For answers to your Monogram,<sup>®</sup> GE Profile<sup>™</sup> or GE<sup>®</sup> appliance questions, visit our website at ge.com or call GE Answer Center<sup>®</sup> service, 800.626.2000.

The Monogram<sup>®</sup> automatic icemaker is equipped with a gravity drain to prevent water from flowing back into the ice storage bin. Although a floor drain is acceptable, the ideal installation has a standpipe with a 2" to 1-1/2" pvc drain reducer installed directly below the outlet of the drain tube.

To achieve a custom appearance, the icemaker door accepts 3-4" custom panels (using ZIP75BB Black Kit) to coordinate or contrast with cabinetry.