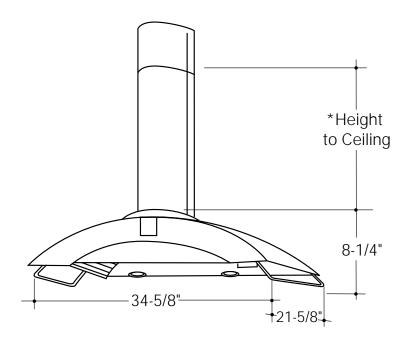

#### Dimensions and Specifications (in inches)

\*26-1/4" for 8 ft. ceiling 38-1/4" for 9 ft. ceiling

38-1/4" to 50-1/4" for 9 ft. to 10 ft. ceiling using optional accessory ZX10SY Duct Cover

## This vent hood is designed to be used in vented installations and must use a 6" round duct.

A decorative duct cover is provided to cover the duct from the top of the hood to an 8 ft. or 9 ft. ceiling.

#### Accessories:

An optional stainless steel duct cover is available for

9 ft. to 10 ft. ceiling installations. (The supplied duct cover is sized to reach 8 ft. to 9 ft. ceilings.) Order the optional duct cover at the same time as the vent hood and have on site before installation.