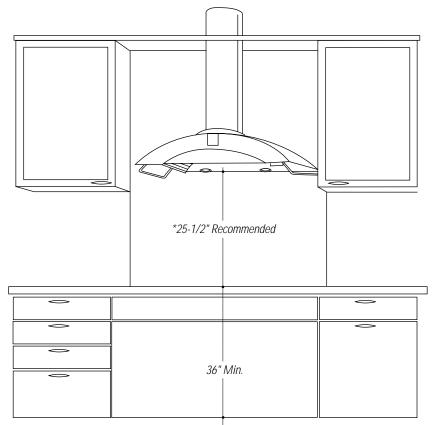

# \*The vent hood must be installed 24" min. and 30" max. above the cooking surface. 25-1/2" is recommended to insure that the duct cover meets the ceiling.

#### Dimensions and Clearances:

The vent hood should be installed 25-1/2" above the cooking surface. The cooking surface should be at least 36" above the floor. Installation will be easier if the vent hood is installed before the range or cooktop/countertop is installed.