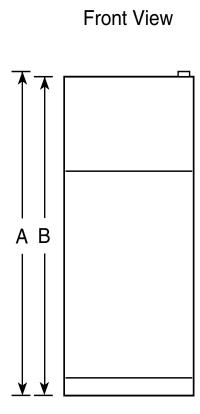

## Dimensions and Installation Information (in inches)

| Overall<br>Dimensions | Height to top of hinge (in.) A                           | 67-1/2  |
|-----------------------|----------------------------------------------------------|---------|
|                       | Height to top of case (in.) <b>B</b>                     | 66-7/8* |
|                       | Case depth without door (in.) <b>C</b>                   | 27-5/8  |
|                       | Case depth less door handle (in.) <b>D</b>               | 31-5/8  |
|                       | Case depth with door handle (in.) <b>E</b>               | 33-5/8  |
|                       | Depth with fresh food door open 90° (in.) <b>F</b>       | 63      |
|                       | Width (in.) <b>G</b>                                     | 32-7/8  |
|                       | Width with door open 90° inc. door handle (in.) <b>H</b> | 35      |
| Air<br>Clearances     | Each side (in.)                                          | 1/8     |
|                       | Top (in.)                                                | 1       |
|                       | Back (in.)                                               | 1       |

\*Height to mid-freezer (in.): 54-1/2

For answers to your Monogram,® GE Profile™ or GE® appliance questions, visit our website at ge.com or call GE Answer Center® service, 800.626.2000.

imagination at work