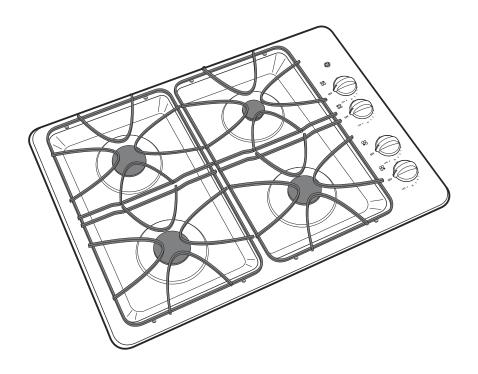

# JGP328WEK/CEK/BEK GE® 30" Built-In Gas Cooktop

### **Features and Benefits**

- Deep Recessed Cooktop Designed with a recessed surface to help contain spills and make cleaning easy
- Sealed Cooktop Burners Eliminates the space between the burners and the cooktop to help contain spills and boil over liquids, ensuring easy cleanup
- High Output Burner Provides a powerful burner output for efficient heat-up and boiling
- Precise Simmer Burner Delivers a low setting of 140 degrees, ideal for delicate foods and sauces
- Continuous Grates Provide a flat, sturdy surface allowing easy movement of pans between burners
- Dishwasher-Safe Grates and Knobs Feature durable construction for worry-free, effortless cleaning and maintenance
- Electronic Pilotless Ignition Provides reliable burner ignition operation, eliminating the need for a standing pilot
- Model JGP328WEKWW White on white
- Model JGP328CEKCC Bisque on bisque
- Model JGP328BEKBB Black on black