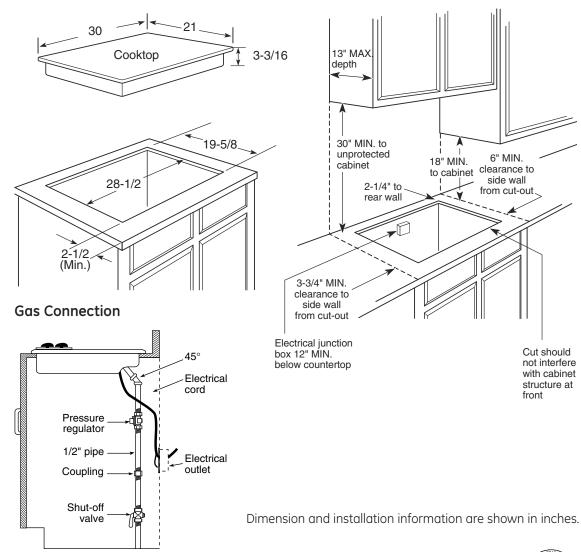

## **Dimensions and Installation Information**

**AGA Requirement:** All gas cooktop models require 7/16" free area below cooktop height to combustible material. Requires 18" minimum from countertop to adjacent overhead cabinets.

**Note:** If installing with a GE Profile<sup>™</sup> Telescopic Downdraft System, consult both cooktop and downdraft installation instructions packed with product before installing. Cooktop gas/electric supply may need to be re-routed to install downdraft.

#### Installation With Single Wall Oven Information:

30" Gas Cooktops are approved for use over select GE 27" and 30" Wall Ovens and Warming Drawers. 30" and 36" Gas cooktops are approved for use over 30" Wall Ovens and Warming Drawers. Refer to cooktop and wall oven/warming drawer installation instructions packed with product for current dimensional data.

**Installation Information:** Before installing, consult installation instructions, packed with product, for current dimensional data.

For answers to your Monogram,® GE Profile™ or GE® appliance questions, visit our website at ge.com or call GE Answer Center® service, 800.626.2000.