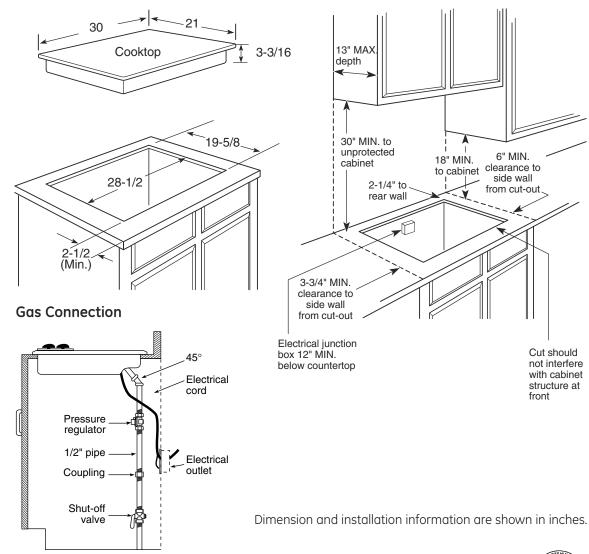

### **Dimensions and Installation Information**

**AGA Requirement:** All gas cooktop models require 7/16" free area below cooktop height to combustible material. Requires 18" minimum from countertop to adjacent overhead cabinets.

#### Installation With Single Wall Oven Information:

30" Gas Cooktops are approved for use over select GE 27" and 30" Wall Ovens and Warming Drawers. 30" and 36" Gas cooktops are approved for use over 30" Wall Ovens and Warming Drawers. Refer to cooktop and wall oven/warming drawer installation instructions packed with product for current dimensional data.

**Installation Information:** Before installing, consult installation instructions, packed with product, for current dimensional data.

For answers to your Monogram,® GE Profile™ or GE® appliance questions, visit our website at ge.com or call GE Answer Center® service, 800.626.2000.