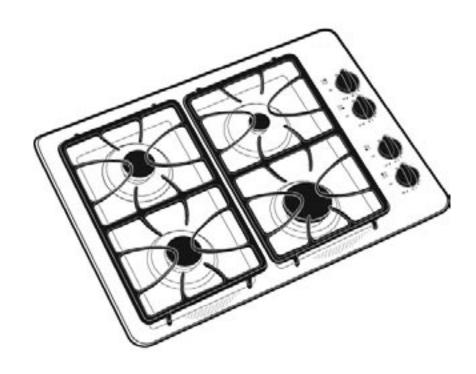

## JGP330SEK GE® 30" Built-In Gas Cooktop

# JGP330SEK GE® 30" Built-In Gas Cooktop

### **Features and Benefits**

- Deep Recessed Cooktop Designed with a recessed surface to help contain spills and make cleaning easy
- Sealed Cooktop Burners Eliminates the space between the burners and the cooktop to help contain spills and boil over liquids, ensuring easy cleanup
- High Output Burner Provides a powerful burner output for efficient heat-up and boiling
- Precise Simmer Burner Delivers a low setting of 140 degrees, ideal for delicate foods and sauces
- Continuous Grates Provide a flat, sturdy surface allowing easy movement of pans between burners
- Dishwasher-Safe Grates and Knobs Feature durable construction for worry-free, effortless cleaning and maintenance
- Electronic Pilotless Ignition Provides reliable burner ignition operation, eliminating the need for a standing pilot
- Model JGP330SEKSS Stainless steel