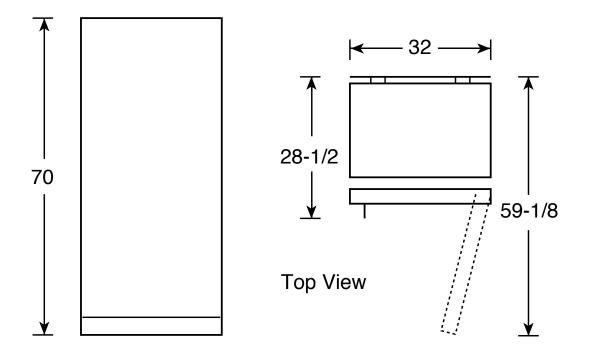

## FUF20DT GE® 20.3 Cu. Ft. Capacity Frost-Free Upright Freezer

Dimensions and Installation Information (in inches)

Front View

Top View

| Air Clearance   |   |
|-----------------|---|
| Each side (in.) | 3 |
| Top (in.)       | 3 |
| Back (in.)      | 3 |