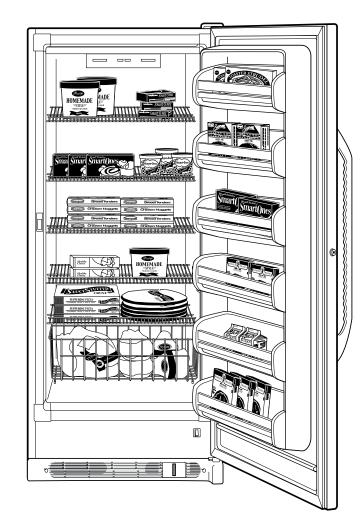

## **Features and Benefits**

- 20.3 cu. ft. Capacity
- Frost-Free
- 5 Cabinet Shelves (3 Adjustable)
- 6 Freezer Door Shelves
- 1 Sliding Bulk Storage Basket
- Lock
- Interior Light
- Power "On" Light
- GE CleanTouch Handle
- Adjustable Temperature Control
- Model FUF21DTRWH White