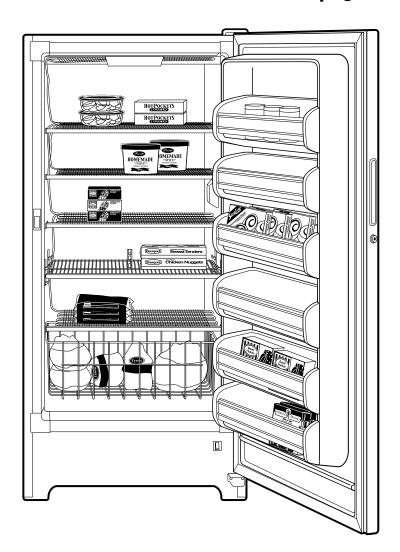

### **Features and Benefits**

- 20.6 cu. ft. Capacity
- Interior Light
- 5 Cabinet Shelves (1 Adjustable)
- 6 Door Shelves (2 Juice Shelves)
- Adjustable Temperature Control
- Defrost Water Drain
- Wrap-Around Condenser and Evaporator
- Limited Food Loss Warranty
- Model FUM21DRRWH White