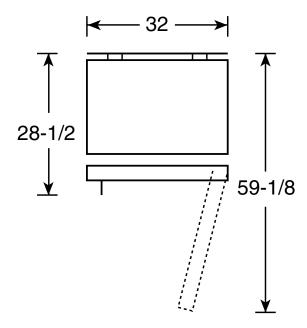

### **Dimensions (in inches)**

Front View Top View

| Air Clearance   |   |
|-----------------|---|
| Each side (in.) | 3 |
| Top (in.)       | 3 |
| Back (in.)      | 3 |