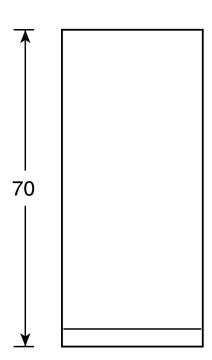

### **Dimensions (in inches)**

Front View Top View

| Air Clearance   |   |
|-----------------|---|
| Each side (in.) | 3 |
| Top (in.)       | 3 |
| Back (in.)      | 3 |