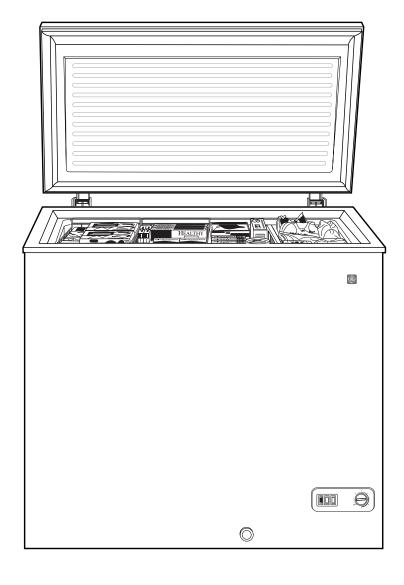

# GE® 7.0 Cu. Ft. Capacity Manual Defrost Chest Freezer

#### **Features and Benefits**

- 7.0 Cu. Ft. Capacity
- Manual Defrost
- Adjustable Temperature Control
- Slide Out Bulk Storage Baskets
- Defrost Water Drain
- Power "On" Light
- Model FCM7SUWW White