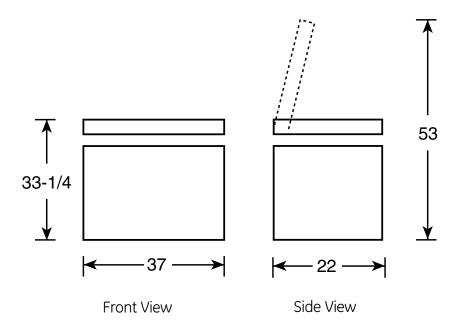

#### Dimensions and Installation Information (in inches)

| Air Clearances  |   |
|-----------------|---|
| Each side (in.) | 3 |
| Back (in.)      | 3 |

For answers to your Monogram,® GE Profile™ or GE® appliance questions, visit our website at ge.com or call GE Answer Center® service, 800.626.2000.