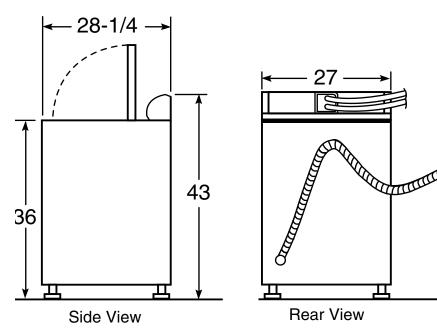

#### Dimensions and Installation Information (in inches)

**Circuit Requirements:** An individual, properly-grounded branch circuit, with a three-prong grounding-type receptacle, protected by a 15 or 20 amp circuit breaker or a time-delay fuse, is required.

#### Electrical Rating: 115V, 60Hz, 10A

**Note:** Washer wall outlet must be located within 36" of service code entry. Wall outlet must not be located behind dryer.

**Installation Information:** Before installing, consult installation instructions packed with product for current dimensional data.